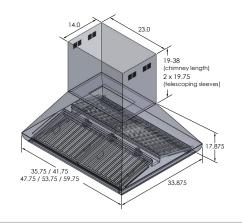

e power of our PLJI 109.36 island mounted range hood. The 1200 CFM dual blower has exceptional power, fit for any task in the kitchen: steaks, pizzas, wok-style cooking, frying...with this island hood, you can cook anything. And it doesn't always have to be on full blast! The concealed stainless steel push button control panel allows you to adjust between four different speeds. You can find it right under the front of the hood! The PLJI 109 has LED lights that shine brilliantly over your entire cooktop. Thanks to these long-lasting lights, before you know it you'll be able to join your guests and enjoy delicious food. But, don't get settled quite yet. Take your baffle filters and place them into the dishwasher if they're looking greasy. Call us today to enjoy your beautiful new PLJI 109.



## **Configuration and Dimensions**