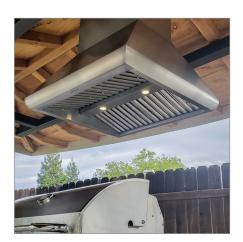

## Product Sheet: PLJI 109

**Our PLJI 109** You won't find many residential hoods on the market to match the power of our PLJI 109.36 island mounted range hood. The 1200 CFM dual blower has exceptional power, fit for any task in the kitchen: steaks, pizzas, wok-style cooking, frying...with this island hood, you can cook anything. And it doesn't always have to be on full blast! The concealed stainless steel push button control panel allows you to adjust between four different speeds. You can find it right under the front of the hood! The PLJI 109 has LED lights that shine brilliantly over your entire cooktop. Thanks to these long-lasting lights, before you know it you'll be able to join your guests and enjoy delicious food. But, don't get settled quite yet. Take your baffle filters and place them into the dishwasher if they're looking greasy. Call us today to enjoy your beautiful new PLJI 109.