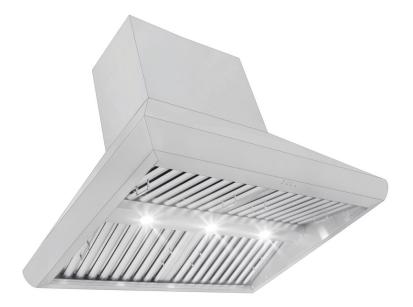

## Product Sheet: PLJI 109

**Our PLJI 109** You won't find many residential hoods on the market to match the power of our PLJI 109.36 island mounted range hood. The 1200 CFM dual blower has exceptional power, fit for any task in the kitchen: steaks, pizzas, wok-style cooking, frying...with this island hood, you can cook anything. And it doesn't always have to be on full blast! The concealed stainless steel push button control panel allows you to adjust between four different speeds. You can find it right under the front of the hood! The PLJI 109 has LED lights that shine brilliantly over your entire cooktop. Thanks to these long-lasting lights, before you know it you'll be able to join your guests and enjoy delicious food. But, don't get settled quite yet. Take your baffle filters and place them into the dishwasher if they're looking greasy. Call us today to enjoy your beautiful new PLJI 109.