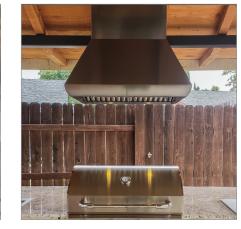

## Product Sheet: PLJI 109

**Our PLJI 109** You won't find many residential hoods on the market to match the power of our PLJI 109.36 island mounted range hood. The 1200 CFM dual blower has exceptional power, fit for any task in the kitchen: steaks, pizzas, wok-style cooking, frying...with this island hood, you can cook anything. And it doesn't always have to be on full blast! The concealed stainless steel push button control panel allows you to adjust between four different speeds. You can find it right under the front of the hood! The PLJI 109 has LED lights that shine brilliantly over your entire cooktop. Thanks to these long-lasting lights, before you know it you'll be able to join your guests and enjoy delicious food. But, don't get settled quite yet. Take your baffle filters and place them into the dishwasher if they're looking greasy. Call us today to enjoy your beautiful new PLJI 109.