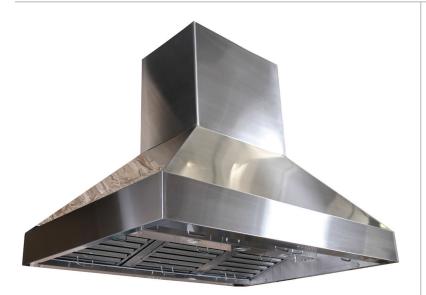

## Product Sheet: PLJI 103

**Our PLJI 103** has a beautiful shine. Its elegance is matched by its power, with a 1200 CFM dual blower perfect for any cooking style. You can adjust the hood to four different speeds using a stainless steel push-button control panel and enjoy conversing with guests on any setting. For your convenience the panel is also on the opposite side of the hood. If you need any additional lighting while cooking, you're in luck. The PLJI 103 includes bright LED lights to illuminate your entire cooktop. You'll be done cooking in no time. And once you're finished, cleaning is no longer a chore. The hood features dishwasher-safe stainless steel baffle filters. It only takes a few seconds to easily remove them and toss them into your dishwasher. Don't wait to enjoy convenience in your kitchen.