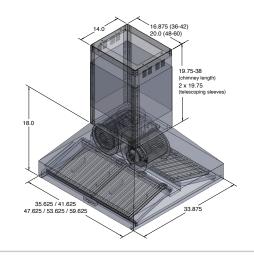

## **Configuration and Dimensions**

| Hood Type                                                        |
|------------------------------------------------------------------|
| Sizes Available                                                  |
| 36" Dimensions                                                   |
| 42" Dimensions 41.625" W x 33.875" D x 18" H                     |
| 48" Dimensions                                                   |
| 54" Dimensions                                                   |
| 60" Dimensions                                                   |
| Chimney Dimensions: 16.875" (36-42) W or 20" (48-60) W x 14" D x |
| 19.75"–38" H (Telescoping with Two Interlocking 19.75" Sleeves)  |