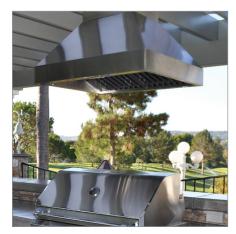

## Product Sheet: PLJI 103

**Our PLJI 103** has a beautiful shine. Its elegance is matched by its power, with a 1200 CFM dual blower perfect for any cooking style. You can adjust the hood to four different speeds using a stainless steel push-button control panel and enjoy conversing with guests on any setting. For your convenience the panel is also on the opposite side of the hood. If you need any additional lighting while cooking, you're in luck. The PLJI 103 includes bright LED lights to illuminate your entire cooktop. You'll be done cooking in no time. And once you're finished, cleaning is no longer a chore. The hood features dishwasher-safe stainless steel baffle filters. It only takes a few seconds to easily remove them and toss them into your dishwasher. Don't wait to enjoy convenience in your kitchen.