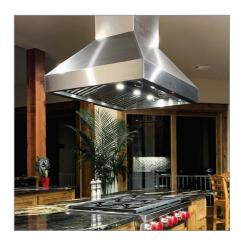

## Product Sheet: PLJI 103

**Our PLJI 103** has a beautiful shine. Its elegance is matched by its power, with a 1200 CFM dual blower perfect for any cooking style. You can adjust the hood to four different speeds using a stainless steel push-button control panel and enjoy conversing with guests on any setting. For your convenience the panel is also on the opposite side of the hood. If you need any additional lighting while cooking, you're in luck. The PLJI 103 includes bright LED lights to illuminate your entire cooktop. You'll be done cooking in no time. And once you're finished, cleaning is no longer a chore. The hood features dishwasher-safe stainless steel baffle filters. It only takes a few seconds to easily remove them and toss them into your dishwasher. Don't wait to enjoy convenience in your kitchen.