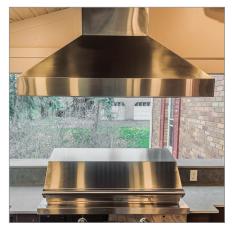

## Product Sheet: PLJI 103

**Our PLJI 103** has a beautiful shine. Its elegance is matched by its power, with a 1200 CFM dual blower perfect for any cooking style. You can adjust the hood to four different speeds using a stainless steel push-button control panel and enjoy conversing with guests on any setting. For your convenience the panel is also on the opposite side of the hood. If you need any additional lighting while cooking, you're in luck. The PLJI 103 includes bright LED lights to illuminate your entire cooktop. You'll be done cooking in no time. And once you're finished, cleaning is no longer a chore. The hood features dishwasher-safe stainless steel baffle filters. It only takes a few seconds to easily remove them and toss them into your dishwasher. Don't wait to enjoy convenience in your kitchen.