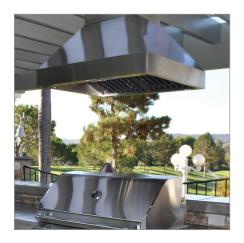

Our PLJI 103 has a beautiful shine. Its elegance is matched by its power, with a 1200 CFM dual blower perfect for any cooking style. You can adjust the hood to four different speeds using a stainless steel push-button control panel and enjoy conversing with guests on any setting. For your convenience the panel is also on the opposite side of the hood. If you need any additional lighting while cooking, you're in luck. The PLJI 103 includes bright LED lights to illuminate your entire cooktop. You'll be done cooking in no time. And once you're finished, cleaning is no longer a chore. The hood features dishwasher-safe stainless steel baffle filters. It only takes a few seconds to easily remove them and toss them into your dishwasher. Don't wait to enjoy convenience in your kitchen.