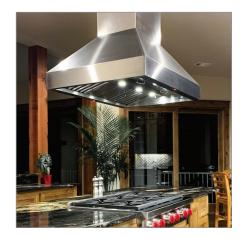

Our PLJI 103 has a beautiful shine. Its elegance is matched by its power, with a 1200 CFM dual blower perfect for any cooking style. You can adjust the hood to four different speeds using a stainless steel push-button control panel and enjoy conversing with guests on any setting. For your convenience the panel is also on the opposite side of the hood. If you need any additional lighting while cooking, you're in luck. The PLJI 103 includes bright LED lights to illuminate your entire cooktop. You'll be done cooking in no time. And once you're finished, cleaning is no longer a chore. The hood features dishwasher-safe stainless steel baffle filters. It only takes a few seconds to easily remove them and toss them into your dishwasher. Don't wait to enjoy convenience in your kitchen.