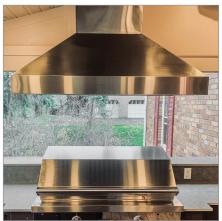

Our PLJI 103 has a beautiful shine. Its elegance is matched by its power, with a 1200 CFM dual blower perfect for any cooking style. You can adjust the hood to four different speeds using a stainless steel push-button control panel and enjoy conversing with guests on any setting. For your convenience the panel is also on the opposite side of the hood. If you need any additional lighting while cooking, you're in luck. The PLJI 103 includes bright LED lights to illuminate your entire cooktop. You'll be done cooking in no time. And once you're finished, cleaning is no longer a chore. The hood features dishwasher-safe stainless steel baffle filters. It only takes a few seconds to easily remove them and toss them into your dishwasher. Don't wait to enjoy convenience in your kitchen.