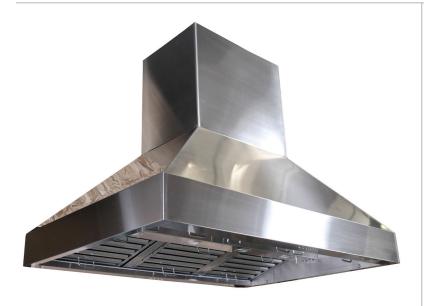

Our PLJI 103 has a beautiful shine. Its elegance is matched by its power, with a 1200 CFM dual blower perfect for any cooking style. You can adjust the hood to four different speeds using a stainless steel push-button control panel and enjoy conversing with guests on any setting. For your convenience the panel is also on the opposite side of the hood. If you need any additional lighting while cooking, you're in luck. The PLJI 103 includes bright LED lights to illuminate your entire cooktop. You'll be done cooking in no time. And once you're finished, cleaning is no longer a chore. The hood features dishwasher-safe stainless steel baffle filters. It only takes a few seconds to easily remove them and toss them into your dishwasher. Don't wait to enjoy convenience in your kitchen.

| Configuration and Dimensions                         |
|------------------------------------------------------|
| Hood Type                                            |
| Sizes Available                                      |
| 36" Dimensions                                       |
| 42" Dimensions 41.625" W x 33.875" D x 18" H         |
| 48" Dimensions 47.625" W x 33.875" D x 18" H         |
| 54" Dimensions 53.625" W x 33.875" D x 18" H         |
| 60" Dimensions 59.625" W x 33.875" D x 18" H         |
| Features                                             |
| Control Type                                         |
| Ventilation System                                   |
| Maximum Air Flow Capacity                            |
| Speed Levels                                         |
| Airflow (Quiet/Low/Med/High) 300/600/900/1200        |
| Noise Level                                          |
| Duct Type/Size Round 8                               |
| Voltage                                              |
| Motor                                                |
| Filter Type Stainless Steel Baffle (Dishwasher Safe) |
| ${\it Material$                                      |
| Warranty                                             |
|                                                      |