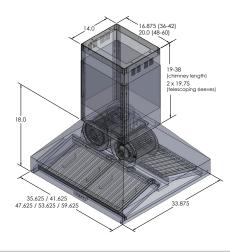

| Configuration and Dimensions                         |
|------------------------------------------------------|
| Hood Type                                            |
| Sizes Available                                      |
| 36" Dimensions                                       |
| 42" Dimensions 41.625" W x 33.875" D x 18" H         |
| 48" Dimensions 47.625" W x 33.875" D x 18" H         |
| 54" Dimensions 53.625" W x 33.875" D x 18" H         |
| 60" Dimensions 59.625" W x 33.875" D x 18" H         |
| Features                                             |
| Control Type                                         |
| Ventilation System                                   |
| Maximum Air Flow Capacity                            |
| Speed Levels                                         |
| Airflow (Quiet/Low/Med/High) 300/600/900/1200        |
| Noise Level                                          |
| Duct Type/Size Round 8                               |
| Voltage                                              |
| Motor                                                |
| Filter Type Stainless Steel Baffle (Dishwasher Safe) |
| ${\it Material$                                      |
| Warranty                                             |
|                                                      |