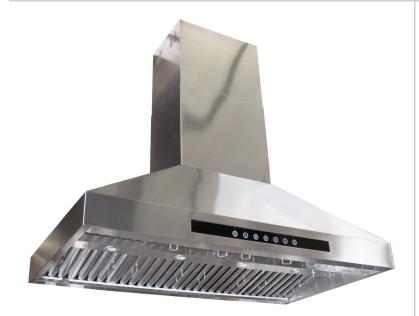

## Product Sheet: PLJI 102

**The PLJI 102** is a professional island range hood that will accommodate all of your cooking needs. It features a powerful 1200 CFM blower that will rid your kitchen of smoke, grease, dirt, and other contaminants. If you don't need the maximum power, no problem! Use the elegant LCD glass touch panel to adjust the blower between four speeds. For added convenience, it's on two sides of your hood. While cooking, enjoy a bright cooktop, illuminated with two longlasting LED lights. The PLJI 102 is manufactured with durable 304 stainless steel and 430 stainless steel as well, so you won't have to obsess over keeping it clean. Cleaning filters is no sweat either; use the handle to easily remove them from your hood and then place them in the dishwasher for an effortless clean. You'll enjoy a smooth cooking experience with the PLJI 102.

## **Configuration and Dimensions**

| Hood Type                                            |
|------------------------------------------------------|
| Sizes Available                                      |
| 36" Dimensions                                       |
| 42" Dimensions 41.625" W x 33.875" D x 18" H         |
| 48" Dimensions 47.625" W x 33.875" D x 18" H         |
| 54" Dimensions                                       |
| 60" Dimensions                                       |
| Features                                             |
| Control Type LCD Touch Panel                         |
| Lighting                                             |
| Ventilation System                                   |
| Maximum Air Flow Capacity                            |
| Speed Levels                                         |
| Airflow (Quiet/Low/Med/High)                         |
| Noise Level                                          |
| Duct Type/Size                                       |
| Voltage 110v                                         |
| Motor                                                |
| Filter Type Stainless Steel Baffle (Dishwasher Safe) |
| Material High Quality 430 or 304 Stainless Steel     |
| Warranty 3 Year Parts Warranty                       |