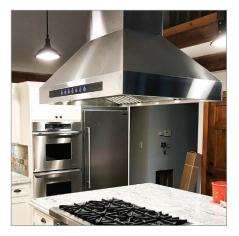

## Product Sheet: PLJI 102

**The PLJI 102** is a professional island range hood that will accommodate all of your cooking needs. It features a powerful 1200 CFM blower that will rid your kitchen of smoke, grease, dirt, and other contaminants. If you don't need the maximum power, no problem! Use the elegant LCD glass touch panel to adjust the blower between four speeds. For added convenience, it's on two sides of your hood. While cooking, enjoy a bright cooktop, illuminated with two longlasting LED lights. The PLJI 102 is manufactured with durable 304 stainless steel and 430 stainless steel as well, so you won't have to obsess over keeping it clean. Cleaning filters is no sweat either; use the handle to easily remove them from your hood and then place them in the dishwasher for an effortless clean. You'll enjoy a smooth cooking experience with the PLJI 102.