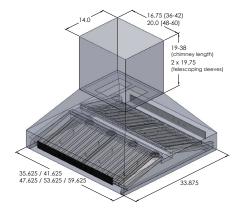

## **Configuration and Dimensions**

| Hood Type                                            |
|------------------------------------------------------|
| Sizes Available                                      |
| 36" Dimensions                                       |
| 42" Dimensions 41.625" W x 33.875" D x 18" H         |
| 48" Dimensions 47.625" W x 33.875" D x 18" H         |
| 54" Dimensions                                       |
| 60" Dimensions                                       |
| Features                                             |
| Control Type LCD Touch Panel                         |
| Lighting                                             |
| Ventilation System                                   |
| Maximum Air Flow Capacity                            |
| Speed Levels                                         |
| Airflow (Quiet/Low/Med/High)                         |
| Noise Level                                          |
| Duct Type/Size                                       |
| Voltage 110v                                         |
| Motor                                                |
| Filter Type Stainless Steel Baffle (Dishwasher Safe) |
| Material High Quality 430 or 304 Stainless Steel     |
| Warranty 3 Year Parts Warranty                       |