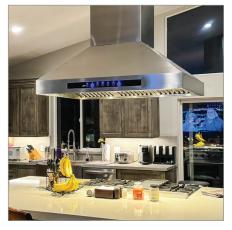

## Product Sheet: PLJI 102

**The PLJI 102** is a professional island range hood that will accommodate all of your cooking needs. It features a powerful 1200 CFM blower that will rid your kitchen of smoke, grease, dirt, and other contaminants. If you don't need the maximum power, no problem! Use the elegant LCD glass touch panel to adjust the blower between four speeds. For added convenience, it's on two sides of your hood. While cooking, enjoy a bright cooktop, illuminated with two longlasting LED lights. The PLJI 102 is manufactured with durable 304 stainless steel and 430 stainless steel as well, so you won't have to obsess over keeping it clean. Cleaning filters is no sweat either; use the handle to easily remove them from your hood and then place them in the dishwasher for an effortless clean. You'll enjoy a smooth cooking experience with the PLJI 102.