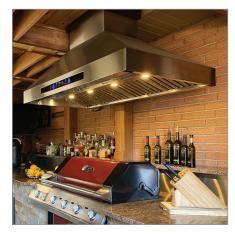

## Product Sheet: PLJI 102

**The PLJI 102** is a professional island range hood that will accommodate all of your cooking needs. It features a powerful 1200 CFM blower that will rid your kitchen of smoke, grease, dirt, and other contaminants. If you don't need the maximum power, no problem! Use the elegant LCD glass touch panel to adjust the blower between four speeds. For added convenience, it's on two sides of your hood. While cooking, enjoy a bright cooktop, illuminated with two longlasting LED lights. The PLJI 102 is manufactured with durable 304 stainless steel and 430 stainless steel as well, so you won't have to obsess over keeping it clean. Cleaning filters is no sweat either; use the handle to easily remove them from your hood and then place them in the dishwasher for an effortless clean. You'll enjoy a smooth cooking experience with the PLJI 102.