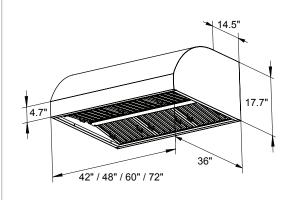

## **Configuration and Dimensions**

| Under Cabinet          |
|------------------------|
| 42 48 60 72            |
| 2" W x 36" D x 17.7" H |
| 8" W x 36″ D x 17.7" H |
| 0" W x 36″ D x 17.7" H |
| 2" W x 36″ D x 17.7" H |
|                        |