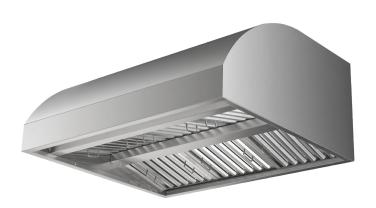

## PLGW BBQ PRO UC

Transform your home kitchen with the ProLine Under Cabinet Range Hood, perfect for passionate home chefs. Crafted from 1.2mm solid 304 stainless steel, this range hood promises outstanding durability and a sleek, modern look. It features a maximum of 2000 CFM with two independently controlled 1000 CFM blowers, providing precise control over your kitchen's ventilation and ensuring a fresh, clean cooking environment.

Our advanced high-efficiency baffle filters enhance airflow and effectively capture particles, keeping your kitchen pristine. Illuminate your cooking space with the sealed 3W dimmable LED gimbal spotlights, designed to withstand high temperatures and offer bright, adjustable lighting. The easy-hang bracket system ensures a hassle-free installation process, making it simple to upgrade your kitchen.

Available in 42", 48", 60", and 72" sizes, the ProLine Under Cabinet Range Hood combines top-tier performance with stylish design, making it an essential addition to any modern kitchen. Experience superior ventilation, durable construction, and enhanced lighting that complements your culinary creativity, all while maintaining a fresh and inviting kitchen atmosphere.