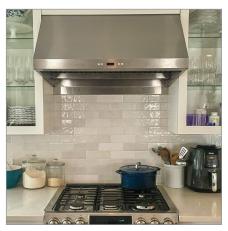

PLGW 832 is a high-performance wallmounted range hood designed for powerful ventilation. Available with a 1000 CFM single blower for the 30-inch model or a 2000 CFM dual blower for sizes 36 to 60 inches, it effortlessly clears smoke, odors, and grease from your kitchen. For outdoor kitchens, an optional weather-proof 304 stainless steel model is available, built to withstand the elements.

With sleek backlit touch button controls, four fan speeds, and energy-efficient LED lighting, the PLGW 832 is both intuitive and stylish. Its durable stainless steel baffle filters are dishwasher-safe, making maintenance a breeze. Whether indoors or outdoors, the PLGW 832 offers unmatched power and premium performance.