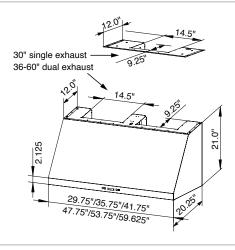

| uration |  |  |
|---------|--|--|
|         |  |  |

| Hood Type                                    |
|----------------------------------------------|
| Sizes Available                              |
| 30" Dimensions 29.75" W x 20.25" D x 21.0" H |
| 36" Dimensions 35.75" W x 20.25" D x 21.0" H |
| 42" Dimensions                               |
| 48" Dimensions                               |
| 54" Dimensions 53.75" W x 20.25" D x 21.0" H |
| 60" Dimensions                               |
|                                              |