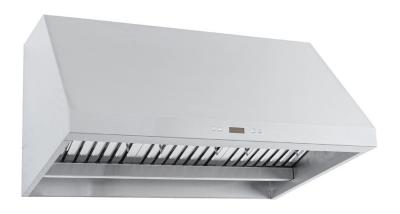

With sleek backlit touch button controls, four fan speeds, and energy-efficient LED lighting, the PLGW 832 is both intuitive and stylish. Its durable stainless steel baffle filters are dishwasher-safe, making maintenance a breeze. Whether indoors or outdoors, the PLGW 832 offers unmatched power and premium performance.

## **Features**

| Control Type |  |  | В | a | ck | ίli | t l | Fe | at | th | er | li | gh | ıt | Βı | Jt | to | n | S | W | ith | ١l | _ED Dis | splay |
|--------------|--|--|---|---|----|-----|-----|----|----|----|----|----|----|----|----|----|----|---|---|---|-----|----|---------|-------|
| Lighting     |  |  |   |   |    |     |     |    |    |    |    |    |    |    |    |    |    |   |   |   |     |    | GU10    | LED   |

## Ventilation System

| Maximum Air Flow Capacity 30" (1000) or 36"-60" (2000) CFM |
|------------------------------------------------------------|
| Speed Levels                                               |
| Airflow (Quiet/Low/Med/High) 250/500/750/1000              |
| or 500/1000/1500/2000                                      |
| Noise Level                                                |
| Duct Type/Size Round 30" (8) or 36"-60" (10)               |
| Voltage                                                    |
| Motor                                                      |
| Filter Type Stainless Steel Baffle (Dishwasher Safe)       |
| Material High Quality 430 and 304 Stainless Steel          |