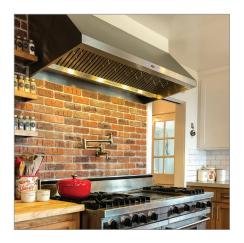

PLGW 832 is a high-performance wallmounted range hood designed for powerful ventilation. Available with a 1000 CFM single blower for the 30-inch model or a 2000 CFM dual blower for sizes 36 to 60 inches, it effortlessly clears smoke, odors, and grease from your kitchen. For outdoor kitchens, an optional weather-proof 304 stainless steel model is available, built to withstand the elements.

With sleek backlit touch button controls, four fan speeds, and energy-efficient LED lighting, the PLGW 832 is both intuitive and stylish. Its durable stainless steel baffle filters are dishwasher-safe, making maintenance a breeze. Whether indoors or outdoors, the PLGW 832 offers unmatched power and premium performance.