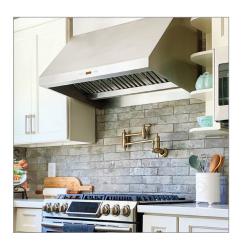

PLGW 832 is a high-performance wallmounted range hood designed for powerful ventilation. Available with a 1000 CFM single blower for the 30-inch model or a 2000 CFM dual blower for sizes 36 to 60 inches, it effortlessly clears smoke, odors, and grease from your kitchen. For outdoor kitchens, an optional weather-proof 304 stainless steel model is available, built to withstand the elements.

With sleek backlit touch button controls, four fan speeds, and energy-efficient LED lighting, the PLGW 832 is both intuitive and stylish. Its durable stainless steel baffle filters are dishwasher-safe, making maintenance a breeze. Whether indoors or outdoors, the PLGW 832 offers unmatched power and premium performance.