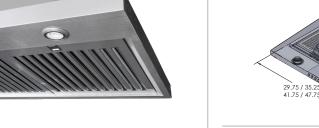

## The PLGW 129SC range of range hoods

are stylish, professional-grade appliances that will keep your kitchen air clean and fresh. They feature sleek, tapered designs with stainless steel controls and LED lights. The 129SC.30 and 129SC.36 models have 900 CFM single blowers, while the 129SC.42 and 129SC.48 have 1200 CFM dual blowers. The stainless steel baffle filters are easy to remove and clean, and the dishwasher-safe LED lights can be adjusted to provide the perfect amount of illumination. Plus, the time delay touch controls allow you to set the hood to turn off after a certain amount of time.

## Configuration and Dimensions

| Hood Type                                            |
|------------------------------------------------------|
| Sizes Available                                      |
| 30" Dimensions                                       |
| 36" Dimensions                                       |
| 42" Dimensions                                       |
| 48" Dimensions 47.75" W x 24" D x 14" H              |
| Features                                             |
| Control Type Push Button Control                     |
| Lighting                                             |
| Ventilation System                                   |
| Maximum Air Flow Capacity                            |
| Speed Levels                                         |
| Airflow (Quiet/Low/Med/High)                         |
| 300/600/900/1200                                     |
| Noise Level 53.8 or 51.2 db or 5 or 6 Sones Max      |
| Duct Type/Size                                       |
| Voltage                                              |
| Motor                                                |
| Filter Type Stainless Steel Baffle (Dishwasher Safe) |
| Material High Quality 430 Stainless Steel            |
| Warranty                                             |
| ,                                                    |

000000

10.5 (30-36) 16.44 (42-48)

12.25

20.5 / 24

7.86 (30-36) >

(chimney length) 2 x 15.75 lescoping sleeves)