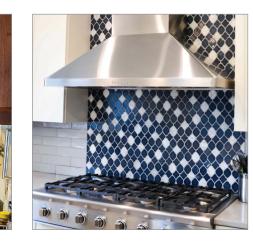

## The PLGW 129SC range of range hoods

are stylish, professional-grade appliances that will keep your kitchen air clean and fresh. They feature sleek, tapered designs with stainless steel controls and LED lights. The 129SC.30 and 129SC.36 models have 900 CFM single blowers, while the 129SC.42 and 129SC.48 have 1200 CFM dual blowers. The stainless steel baffle filters are easy to remove and clean, and the dishwasher-safe LED lights can be adjusted to provide the perfect amount of illumination. Plus, the time delay touch controls allow you to set the hood to turn off after a certain amount of time.

The PLGW 129SC range hoods are a great choice for anyone looking for a reliable, stylish, and easy-to-use range hood. They are perfect for any kitchen, and they will add a touch of style and functionality to your space.