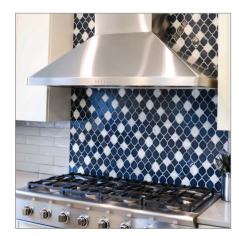

## The PLGW 129SC range of range hoods

are stylish, professional-grade appliances that will keep your kitchen air clean and fresh. They feature sleek, tapered designs with stainless steel controls and LED lights. The 129SC.30 and 129SC.36 models have 900 CFM single blowers, while the 129SC.42 and 129SC.48 have 1200 CFM dual blowers. The stainless steel baffle filters are easy to remove and clean, and the dishwasher-safe LED lights can be adjusted to provide the perfect amount of illumination. Plus, the time delay touch controls allow you to set the hood to turn off after a certain amount of time.

The PLGW 129SC range hoods are a great choice for anyone looking for a reliable, stylish, and easy-to-use range hood. They are perfect for any kitchen, and they will add a touch of style and functionality to your space.