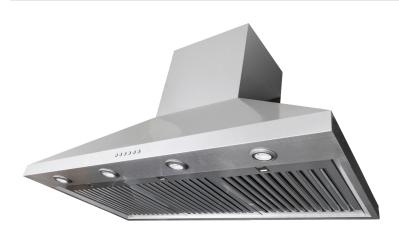

## The PLGW 129SC range of range hoods

are stylish, professional-grade appliances that will keep your kitchen air clean and fresh. They feature sleek, tapered designs with stainless steel controls and LED lights. The 129SC.30 and 129SC.36 models have 900 CFM single blowers, while the 129SC.42 and 129SC.48 have 1200 CFM dual blowers. The stainless steel baffle filters are easy to remove and clean, and the dishwasher-safe LED lights can be adjusted to provide the perfect amount of illumination. Plus, the time delay touch controls allow you to set the hood to turn off after a certain amount of time.

| Configuration and Dimensions                         |
|------------------------------------------------------|
| Hood Type                                            |
| Sizes Available                                      |
| 30" Dimensions 29.75" W x 20.5" D x 12.25" H         |
| 36" Dimensions 35.25" W x 20.5" D x 12.25" H         |
| 42" Dimensions 41.75" W x 24" D x 14" H              |
| 48" Dimensions 47.75" W x 24" D x 14" H              |
| Features                                             |
| Control Type Push Button Control                     |
| LightingLED                                          |
| Ventilation System                                   |
| Maximum Air Flow Capacity 900 & 1200 CFM             |
| Speed Levels                                         |
| Airflow (Quiet/Low/Med/High)                         |
| 300/600/900/1200                                     |
| Noise Level 53.8 or 51.2 db or 5 or 6 Sones Max      |
| Duct Type/Size Round 6/8                             |
| Voltage                                              |
| Motor                                                |
| Filter Type Stainless Steel Baffle (Dishwasher Safe) |
| Material High Quality 430 Stainless Steel            |
| Warranty                                             |
|                                                      |