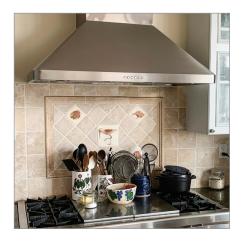

## The PLGW 129SC range of range hoods

are stylish, professional-grade appliances that will keep your kitchen air clean and fresh. They feature sleek, tapered designs with stainless steel controls and LED lights. The 129SC.30 and 129SC.36 models have 900 CFM single blowers, while the 129SC.42 and 129SC.48 have 1200 CFM dual blowers. The stainless steel baffle filters are easy to remove and clean, and the dishwasher-safe LED lights can be adjusted to provide the perfect amount of illumination. Plus, the time delay touch controls allow you to set the hood to turn off after a certain amount of time.

The PLGW 129SC range hoods are a great choice for anyone looking for a reliable, stylish, and easy-to-use range hood. They are perfect for any kitchen, and they will add a touch of style and functionality to your space.