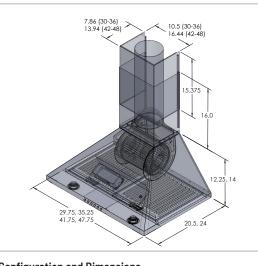

| Configuration and Dimensions                         |
|------------------------------------------------------|
| Hood Type                                            |
| Sizes Available                                      |
| 30" Dimensions 29.75" W x 20.5" D x 12.25" H         |
| 36" Dimensions 35.25" W x 20.5" D x 12.25" H         |
| 42" Dimensions 41.75" W x 24" D x 14" H              |
| 48" Dimensions 47.75" W x 24" D x 14" H              |
| Features                                             |
| Control Type Push Button Control                     |
| LightingLED                                          |
| Ventilation System                                   |
| Maximum Air Flow Capacity 900 & 1200 CFM             |
| Speed Levels                                         |
| Airflow (Quiet/Low/Med/High)                         |
| 300/600/900/1200                                     |
| Noise Level 53.8 or 51.2 db or 5 or 6 Sones Max      |
| Duct Type/Size Round 6/8                             |
| Voltage                                              |
| Motor                                                |
| Filter Type Stainless Steel Baffle (Dishwasher Safe) |
| Material High Quality 430 Stainless Steel            |
| Warranty                                             |
|                                                      |