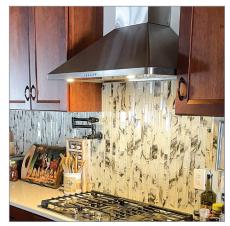

## The PLGW 129SC range of range hoods

are stylish, professional-grade appliances that will keep your kitchen air clean and fresh. They feature sleek, tapered designs with stainless steel controls and LED lights. The 129SC.30 and 129SC.36 models have 900 CFM single blowers, while the 129SC.42 and 129SC.48 have 1200 CFM dual blowers. The stainless steel baffle filters are easy to remove and clean, and the dishwasher-safe LED lights can be adjusted to provide the perfect amount of illumination. Plus, the time delay touch controls allow you to set the hood to turn off after a certain amount of time.

The PLGW 129SC range hoods are a great choice for anyone looking for a reliable, stylish, and easy-to-use range hood. They are perfect for any kitchen, and they will add a touch of style and functionality to your space.