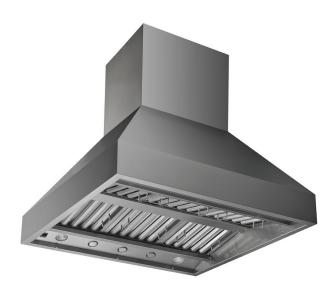

## **PLGI 104**

The PLGI 104 Island Range Hood combines style and functionality, designed as the centerpiece of any modern kitchen. Available in four sizes—36", 42", 48", and 60"—this island mount hood features a sleek design to complement any kitchen decor. The precise dimensions ensure a perfect fit for various kitchen layouts, providing both aesthetic appeal and practical ventilation.

With a powerful ventilation system, the PLGI 104 offers a maximum air flow of 1600 CFM, efficiently removing smoke, grease, and odors. Four speed levels and a noise level of just 56.06 dB ensure quiet yet powerful performance. Dual motors and stainless steel baffle filters, which are dishwasher safe, guarantee long-lasting durability and easy maintenance.

Designed for convenience, the PLGI 104 features rotary switch controls and bright LED lighting with 8 bulbs to illuminate your cooking space. Constructed from high-quality 304 stainless steel, this range hood is built to last and comes with a 3-year parts warranty, offering reliable performance for years. Whether you are a home chef or an avid entertainer, the PLGI 104 Island Range Hood delivers efficiency and elegance.