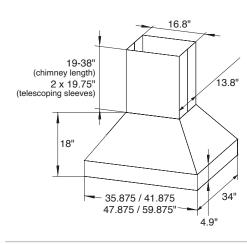

| Configuration and Dimensions                        |
|-----------------------------------------------------|
| Hood Type                                           |
| Sizes Available                                     |
| 36" Dimensions                                      |
| 42" Dimensions 42" W x 33.8" D x 37.4" H            |
| 48" Dimensions                                      |
| 60" Dimensions 60" W x 33.8" D x 37.4" H            |
| Chimney Dimensions 16.8" W x 13.8" D x 19-38" H     |
| Features                                            |
| Control Type Rotary Switch                          |
| Lighting                                            |
| Ventilation System                                  |
| Maximum Air Flow Capacity                           |
| Speed Levels                                        |
| Noise Level                                         |
| Duct Type/Size                                      |
| Voltage                                             |
| Motor                                               |
| Filter Type Stainless Steel Baffle (Dishwasher Safe |
| Material High Quality 304 Stainless Stee            |
| Warranty                                            |
| marranty                                            |