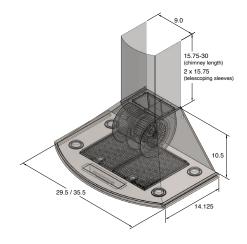

## Product Sheet: PLFW Vector









# The PLFW Vector is a beautiful low

profile range hood that is a beautiful finishing touch to your kitchen. This range hood ducts to the outside to ensure that all of the dirt, grease, and smoke produced from cooking does not linger in the kitchen. Complete with a 600 CFM blower, this wall range hood cleans your kitchen air in just minutes. Not to mention that you can adjust between three blower speeds, giving you a lot of flexibility while cooking. The PLFW Vector features a unique rounded design with a stainless steel push button control panel under the front of the hood. It's our only model with this unique rounded design, available in both 30" and 36".



### **Configuration and Dimensions**

#### Features

| Control Type | Stainless Steel Push Buttons |
|--------------|------------------------------|
| Lighting     | LED                          |

#### Ventilation System

| Maximum Air Flow Capacity                          |
|----------------------------------------------------|
| Speed Levels                                       |
| Airflow (Quiet/Low/Med/High)                       |
| Noise Level                                        |
| Duct Type/Size                                     |
| Voltage                                            |
| Motor                                              |
| Filter Type Stainless Steel Mesh (Dishwasher Safe) |
| Material                                           |
| Warranty