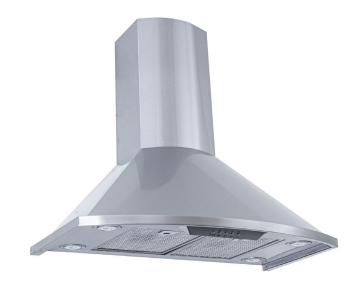

# The PLFW Vector is a beautiful low

profile range hood that is a beautiful finishing touch to your kitchen. This range hood ducts to the outside to ensure that all of the dirt, grease, and smoke produced from cooking does not linger in the kitchen. Complete with a 600 CFM blower, this wall range hood cleans your kitchen air in just minutes. Not to mention that you can adjust between three blower speeds, giving you a lot of flexibility while cooking. The PLFW Vector features a unique rounded design with a stainless steel push button control panel under the front of the hood. It's our only model with this unique rounded design, available in both 30" and 36".

#### Features

| Control Type | Stainless Steel Push Buttons |
|--------------|------------------------------|
| Lighting     | LED                          |

#### Ventilation System

| Maximum Air Flow Capacity                          |
|----------------------------------------------------|
| Speed Levels                                       |
| Airflow (Quiet/Low/Med/High)                       |
| Noise Level                                        |
| Duct Type/Size                                     |
| Voltage                                            |
| Motor                                              |
| Filter Type Stainless Steel Mesh (Dishwasher Safe) |
| Material                                           |
| Warranty                                           |