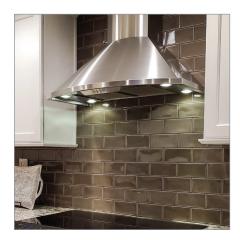

# The PLFW Vector is a beautiful low

profile range hood that is a beautiful finishing touch to your kitchen. This range hood ducts to the outside to ensure that all of the dirt, grease, and smoke produced from cooking does not linger in the kitchen. Complete with a 600 CFM blower, this wall range hood cleans your kitchen air in just minutes. Not to mention that you can adjust between three blower speeds, giving you a lot of flexibility while cooking. The PLFW Vector features a unique rounded design with a stainless steel push button control panel under the front of the hood. It's our only model with this unique rounded design, available in both 30" and 36".