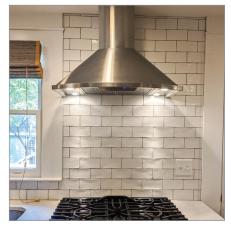

# The PLFW Vector is a beautiful low

profile range hood that is a beautiful finishing touch to your kitchen. This range hood ducts to the outside to ensure that all of the dirt, grease, and smoke produced from cooking does not linger in the kitchen. Complete with a 600 CFM blower, this wall range hood cleans your kitchen air in just minutes. Not to mention that you can adjust between three blower speeds, giving you a lot of flexibility while cooking. The PLFW Vector features a unique rounded design with a stainless steel push button control panel under the front of the hood. It's our only model with this unique rounded design, available in both 30" and 36".