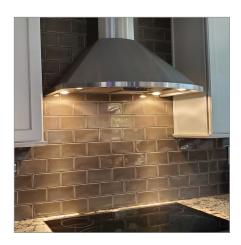

# The PLFW Vector is a beautiful low

profile range hood that is a beautiful finishing touch to your kitchen. This range hood ducts to the outside to ensure that all of the dirt, grease, and smoke produced from cooking does not linger in the kitchen. Complete with a 600 CFM blower, this wall range hood cleans your kitchen air in just minutes. Not to mention that you can adjust between three blower speeds, giving you a lot of flexibility while cooking. The PLFW Vector features a unique rounded design with a stainless steel push button control panel under the front of the hood. It's our only model with this unique rounded design, available in both 30" and 36".