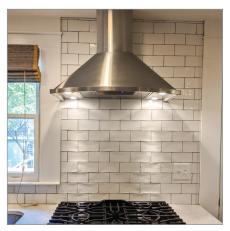

## The PLFW Vector is a beautiful low profile range hood that is a beautiful finishing touch to your kitchen. This range hood ducts to the outside to ensure that all of the dirt, grease, and smoke produced from cooking does not linger in the kitchen. Complete with a 600 CFM blower, this wall range hood cleans your kitchen air in just minutes. Not to mention that you can adjust between three blower speeds, giving you a lot of flexibility while cooking. The PLFW Vector features a unique rounded design with a stainless steel push button control panel under the front of the hood. It's our only model with this unique rounded design, available in both 30" and 36".