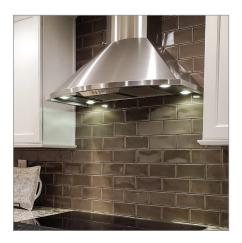

## The PLFW Vector is a beautiful low profile range hood that is a beautiful finishing touch to your kitchen. This range hood ducts to the outside to ensure that all of the dirt, grease, and smoke produced from cooking does not linger in the kitchen. Complete with a 600 CFM blower, this wall range hood cleans your kitchen air in just minutes. Not to mention that you can adjust between three blower speeds, giving you a lot of flexibility while cooking. The PLFW Vector features a unique rounded design with a stainless steel push button control panel under the front of the hood. It's our only model with this unique rounded design, available in both 30" and 36".