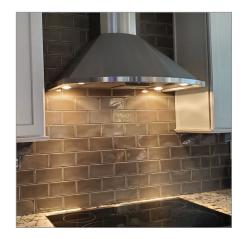

## The PLFW Vector is a beautiful low profile range hood that is a beautiful finishing touch to your kitchen. This range hood ducts to the outside to ensure that all of the dirt, grease, and smoke produced from cooking does not linger in the kitchen. Complete with a 600 CFM blower, this wall range hood cleans your kitchen air in just minutes. Not to mention that you can adjust between three blower speeds, giving you a lot of flexibility while cooking. The PLFW Vector features a unique rounded design with a stainless steel push button control panel under the front of the hood. It's our only model with this unique rounded design, available in both 30" and 36".