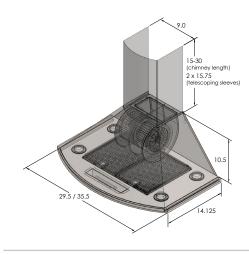

| Configuration and Dimensions                       |
|----------------------------------------------------|
| Hood Type                                          |
| Sizes Available                                    |
| 30" Dimensions                                     |
| 36" Dimensions                                     |
| Features                                           |
| Control Type Stainless Steel Push Buttons          |
| LightingLED                                        |
| Ventilation System                                 |
| Maximum Air Flow Capacity 600 CFM                  |
| Speed Levels                                       |
| Airflow (Quiet/Low/Med/High) 200/400/600           |
| Noise Level                                        |
| Duct Type/Size Round 6                             |
| Voltage                                            |
| Motor                                              |
| Filter Type Stainless Steel Mesh (Dishwasher Safe) |
| Material                                           |
| Warranty                                           |
|                                                    |