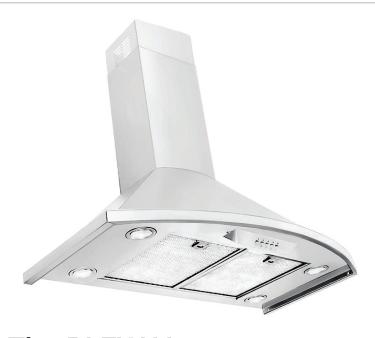

## The PLFW Vector is a beautiful low profile range hood that is a beautiful finishing touch to your kitchen. This range hood ducts to the outside to ensure that all of the dirt, grease, and smoke produced from cooking does not linger in the kitchen. Complete with a 600 CFM blower, this wall range hood cleans your kitchen air in just minutes. Not to mention that you can adjust between three blower speeds, giving you a lot of flexibility while cooking. The PLFW Vector features a unique rounded design with a stainless steel push button control panel under the front of the hood. It's our only model with this unique rounded design, available in both 30" and 36".

| Configuration and Dimensions                       |
|----------------------------------------------------|
| Hood Type                                          |
| Sizes Available                                    |
| 30" Dimensions                                     |
| 36" Dimensions                                     |
| Features                                           |
| Control Type Stainless Steel Push Buttons          |
| LightingLED                                        |
| Ventilation System                                 |
| Maximum Air Flow Capacity 600 CFM                  |
| Speed Levels                                       |
| Airflow (Quiet/Low/Med/High) 200/400/600           |
| Noise Level                                        |
| Duct Type/Size Round 6                             |
| Voltage                                            |
| Motor                                              |
| Filter Type Stainless Steel Mesh (Dishwasher Safe) |
| Material                                           |
| Warranty                                           |
|                                                    |