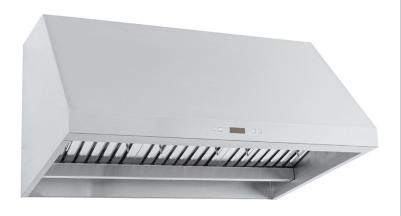

## The PLFW 832 is a powerful wall mounted range hood. It is the perfect companion for your kitchen range. This wall mounted range hood boasts incredible power thanks to a 1000 CFM for the 30" or 2000 CFM dual blower. You won't see many range hoods on the market with this much power. With 2000 CFM, you can almost always use your hood on the lower speeds, which will dramatically increase its longevity.

| Configuration and Dimensions                               |
|------------------------------------------------------------|
| Hood Type                                                  |
| Sizes Available                                            |
| 30" Dimensions                                             |
| 36" Dimensions                                             |
| 42" Dimensions 41.25" W x 25.25" D x 19.75" H              |
| 48" Dimensions 47.25" W x 25.25" D x 19.75" H              |
| 54" Dimensions                                             |
| 60" Dimensions                                             |
| Features                                                   |
| Control Type Backlit Featherlight Buttons with LED Display |
| Lighting LED                                               |
| Ventilation System                                         |
| Maximum Air Flow Capacity 30" (1000) or 36"-60" (2000) CFM |
| Speed Levels                                               |
| Airflow (Quiet/Low/Med/High)                               |
|                                                            |
| or 500/1000/1500/2000                                      |
| or 500/1000/1500/2000<br>Noise Level                       |
| 0. 000, 1000, 1000, 2000                                   |
| Noise Level                                                |