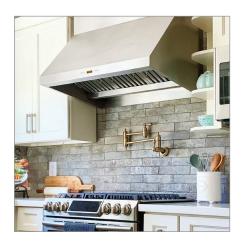

## The PLFW 832 is a powerful wall mounted range hood. It is the perfect companion for your kitchen range. This wall mounted range hood boasts incredible power thanks to a 1000 CFM for the 30" or 2000 CFM dual blower. You won't see many range hoods on the market with this much power. With 2000 CFM, you can almost always use your hood on the lower speeds, which will dramatically increase its longevity.