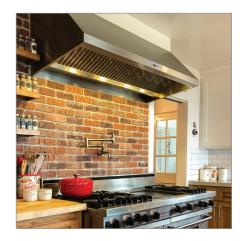

## The PLFW 832 is a powerful wall mounted range hood. It is the perfect companion for your kitchen range. This wall mounted range hood boasts incredible power thanks to a 1000 CFM for the 30" or 2000 CFM dual blower. You won't see many range hoods on the market with this much power. With 2000 CFM, you can almost always use your hood on the lower speeds, which will dramatically increase its longevity.