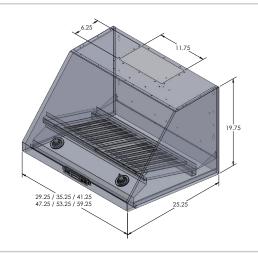

| Configuration and Dimensions                               |
|------------------------------------------------------------|
| Hood Type                                                  |
| Sizes Available                                            |
| 30" Dimensions                                             |
| 36" Dimensions                                             |
| 42" Dimensions 41.25" W x 25.25" D x 19.75" H              |
| 48" Dimensions 47.25" W x 25.25" D x 19.75" H              |
| 54" Dimensions                                             |
| 60" Dimensions                                             |
| Features                                                   |
| Control Type Backlit Featherlight Buttons with LED Display |
| Lighting LED                                               |
| Ventilation System                                         |
| Maximum Air Flow Capacity 30" (1000) or 36"-60" (2000) CFM |
| Speed Levels                                               |
| Airflow (Quiet/Low/Med/High)                               |
|                                                            |
| or 500/1000/1500/2000                                      |
| or 500/1000/1500/2000<br>Noise Level                       |
| 0. 000, 1000, 1000, 2000                                   |
| Noise Level                                                |