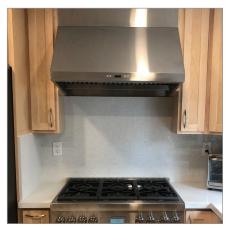

## The PLFW 832 is a powerful wall mounted range hood. It is the perfect companion for your kitchen range. This wall mounted range hood boasts incredible power thanks to a 1000 CFM for the 30" or 2000 CFM dual blower. You won't see many range hoods on the market with this much power. With 2000 CFM, you can almost always use your hood on the lower speeds, which will dramatically increase its longevity.