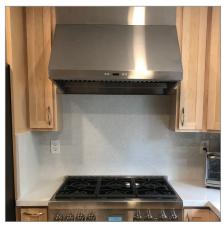

## The PLFW 832 is a powerful wall mounted range hood. It is the perfect companion for your kitchen range. This wall mounted range hood boasts incredible power thanks to a 1000 CFM for the 30" or 2000 CFM dual blower. You won't see many range hoods on the market with this much power. With 2000 CFM, you can almost always use your hood on the lower speeds, which will dramatically increase its longevity.