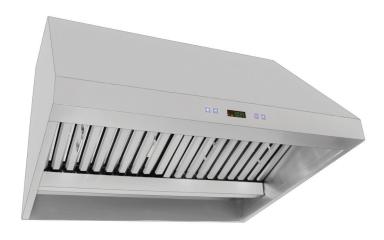

## The PLFW 832 is a powerful wall mounted range hood. It is the perfect companion for your kitchen range. This wall mounted range hood boasts incredible power thanks to a 1000 CFM for the 30" or 2000 CFM dual blower. You won't see many range hoods on the market with this much power. With 2000 CFM, you can almost always use your hood on the lower speeds, which will dramatically increase its longevity.

**Configuration and Dimensions** 

| comigaration and binionologic                              |
|------------------------------------------------------------|
| Hood Type                                                  |
| Sizes Available                                            |
| 30" Dimensions 29.25" W x 25.25" D x 19.75" H              |
| 36" Dimensions                                             |
| 42" Dimensions 41.25" W x 25.25" D x 19.75" H              |
| 48" Dimensions 47.25" W x 25.25" D x 19.75" H              |
| 54" Dimensions                                             |
| 60" Dimensions                                             |
| Features                                                   |
| Control Type Backlit Push Buttons with LED Display         |
| LightingLED                                                |
| Ventilation System                                         |
| Maximum Air Flow Capacity 30" (1000) or 36"-60" (2000) CFM |
| Speed Levels                                               |
| Airflow (Quiet/Low/Med/High) 250/500/750/1000              |
| or 500/1000/1500/2000                                      |
| Noise Level                                                |
| Duct Type/Size Round 30" (8) or 36"-60" (10)               |
| Voltage                                                    |
| Motor                                                      |
| Filter Type Stainless Steel Baffle (Dishwasher Safe)       |
| Material High Quality 430 Stainless Steel                  |
| Warranty                                                   |
| ,                                                          |