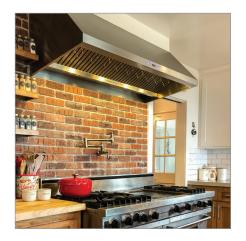

## The PLFW 832 is a powerful wall mounted range hood. It is the perfect companion for your kitchen range. This wall mounted range hood boasts incredible power thanks to a 1000 CFM for the 30" or 2000 CFM dual blower. You won't see many range hoods on the market with this much power. With 2000 CFM, you can almost always use your hood on the lower speeds, which will dramatically increase its longevity.