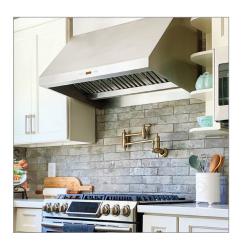

## The PLFW 832 is a powerful wall mounted range hood. It is the perfect companion for your kitchen range. This wall mounted range hood boasts incredible power thanks to a 1000 CFM for the 30" or 2000 CFM dual blower. You won't see many range hoods on the market with this much power. With 2000 CFM, you can almost always use your hood on the lower speeds, which will dramatically increase its longevity.