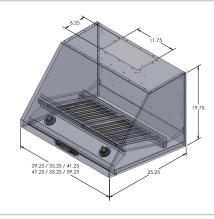

**Configuration and Dimensions** 

| comigaration and binionologic                              |
|------------------------------------------------------------|
| Hood Type                                                  |
| Sizes Available                                            |
| 30" Dimensions 29.25" W x 25.25" D x 19.75" H              |
| 36" Dimensions                                             |
| 42" Dimensions 41.25" W x 25.25" D x 19.75" H              |
| 48" Dimensions 47.25" W x 25.25" D x 19.75" H              |
| 54" Dimensions                                             |
| 60" Dimensions                                             |
| Features                                                   |
| Control Type Backlit Push Buttons with LED Display         |
| LightingLED                                                |
| Ventilation System                                         |
| Maximum Air Flow Capacity 30" (1000) or 36"-60" (2000) CFM |
| Speed Levels                                               |
| Airflow (Quiet/Low/Med/High) 250/500/750/1000              |
| or 500/1000/1500/2000                                      |
| Noise Level                                                |
| Duct Type/Size Round 30" (8) or 36"-60" (10)               |
| Voltage                                                    |
| Motor                                                      |
| Filter Type Stainless Steel Baffle (Dishwasher Safe)       |
| Material High Quality 430 Stainless Steel                  |
| Warranty                                                   |
| ,                                                          |