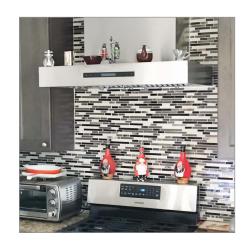

## The PLFW 755 is a modern and

minimalist wall mounted range hood. It has the minimum amount of controls, displayed beautifully in the front of the hood. The LCD glass touch panel allows you to turn the hood on and off and adjust blower speed and LED lights. At max power, you'll enjoy an incredible 900 or 1100 CFM, which is fantastic for wok-style or greasy cooking. Two LED lights sit between the baffle filters and keep your cooktop nice and bright. They will last you for years to come. Manufactured in both 430 and 304 stainless steel, this hood is durable and reliable. It's stain-resistant too, which makes cleaning easy. The convenience doesn't stop there. The stainless steel baffle filters are dishwasher-safe. You'll save a lot of time cleaning which allows you to stay focused on cooking delicious food. Buy our minimalistic PLFW 755 today!