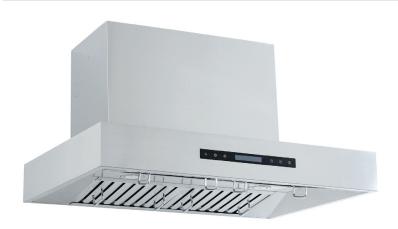

## The PLFW 755 is a modern and

minimalist wall mounted range hood. It has the minimum amount of controls, displayed beautifully in the front of the hood. The LCD glass touch panel allows you to turn the hood on and off and adjust blower speed and LED lights. At max power, you'll enjoy an incredible 900 or 1100 CFM, which is fantastic for wok-style or greasy cooking. Two LED lights sit between the baffle filters and keep your cooktop nice and bright. They will last you for years to come. Manufactured in both 430 and 304 stainless steel, this hood is durable and reliable. It's stain-resistant too, which makes cleaning easy. The convenience doesn't stop there. The stainless steel baffle filters are dishwasher-safe. You'll save a lot of time cleaning which allows you to stay focused on cooking delicious food. Buy our minimalistic PLFW 755 today!