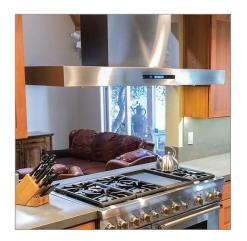

## The PLFW 755 is a modern and

minimalist wall mounted range hood. It has the minimum amount of controls, displayed beautifully in the front of the hood. The LCD glass touch panel allows you to turn the hood on and off and adjust blower speed and LED lights. At max power, you'll enjoy an incredible 900 or 1100 CFM, which is fantastic for wok-style or greasy cooking. Two LED lights sit between the baffle filters and keep your cooktop nice and bright. They will last you for years to come. Manufactured in both 430 and 304 stainless steel, this hood is durable and reliable. It's stain-resistant too, which makes cleaning easy. The convenience doesn't stop there. The stainless steel baffle filters are dishwasher-safe. You'll save a lot of time cleaning which allows you to stay focused on cooking delicious food. Buy our minimalistic PLFW 755 today!