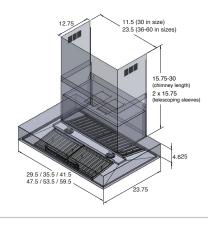

| Configuration and Dimensions                                           |
|------------------------------------------------------------------------|
| Hood Type                                                              |
| Sizes Available                                                        |
| 30" Dimensions 29.5" W x 23.75" D x 4.625" H                           |
| 36" Dimensions 35.5" W x 23.75" D x 4.625" H                           |
| 42" Dimensions 41.5" W x 23.75" D x 4.625" H                           |
| 48" Dimensions 47.5" W x 23.75" D x 4.625" H                           |
| 54" Dimensions 53.5" W x 23.75" D x 4.625" H                           |
| 60" Dimensions 59.5" W x 23.75" D x 4.625" H                           |
| Chimney Dimensions: 11.5" (30) W or 23.5" (36-60) W x 12.75" D x       |
| 15.75"–30" H (Telescoping with Two Interlocking 15.75" Sleeves)        |
| Features         Control Type                                          |
| Ventilation System                                                     |
| Maximum Air Flow Capacity 30" (900) or 36"-60" (1100) CFM Speed Levels |
| Airflow (Quiet/Low/Med/High)                                           |
| or 275/550/825/1100                                                    |
| Noise Level 51.2 or 53.8 db or 5 or 6 Sones Max                        |
| Duct Type/Size Round 30" (6) or 36"-60" (10)                           |
| Voltage                                                                |
| Motor                                                                  |
| Filter Type Stainless Steel Baffle (Dishwasher Safe)                   |
| Material High Quality 430 or 304 Stainless Steel                       |
| Warranty                                                               |