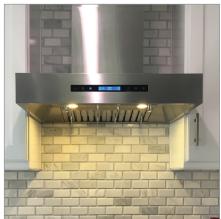

## The PLFW 755 is a modern and

minimalist wall mounted range hood. It has the minimum amount of controls, displayed beautifully in the front of the hood. The LCD glass touch panel allows you to turn the hood on and off and adjust blower speed and LED lights. At max power, you'll enjoy an incredible 900 or 1100 CFM, which is fantastic for wok-style or greasy cooking. Two LED lights sit between the baffle filters and keep your cooktop nice and bright. They will last you for years to come. Manufactured in both 430 and 304 stainless steel, this hood is durable and reliable. It's stain-resistant too, which makes cleaning easy. The convenience doesn't stop there. The stainless steel baffle filters are dishwasher-safe. You'll save a lot of time cleaning which allows you to stay focused on cooking delicious food. Buy our minimalistic PLFW 755 today!