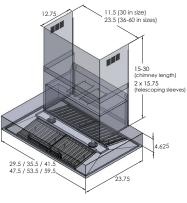

## 15-30 ev lenath) 2 x 15.75 na sleeves 29.5 / 35.5 / 47.5 / 53.5 /

## **Configuration and Dimensions**

| Hood Type.                                                                                                                                                                                                                                                              |
|-------------------------------------------------------------------------------------------------------------------------------------------------------------------------------------------------------------------------------------------------------------------------|
| 60" Dimensions                                                                                                                                                                                                                                                          |
| Features    Control Type                                                                                                                                                                                                                                                |
| Maximum Air Flow Capacity                                                                                                                                                                                                                                               |
| Noise Level51.2 or 53.8 db or 5 or 6 Sones MaxDuct Type/SizeRound 30" (6) or 36"-60" (10)Voltage110vMotor30" (Single) or 36"-60" (Dual)Filter TypeStainless Steel Baffle (Dishwasher Safe)MaterialHigh Quality 430 or 304 Stainless SteelWarranty37 Year Parts Warranty |