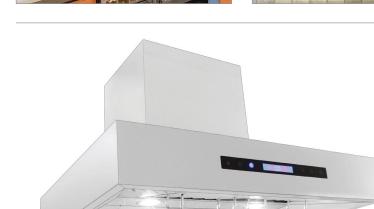

## The PLFW 755 is a modern and

minimalist wall mounted range hood. It has the minimum amount of controls, displayed beautifully in the front of the hood. The LCD glass touch panel allows you to turn the hood on and off and adjust blower speed and LED lights. At max power, you'll enjoy an incredible 900 or 1100 CFM, which is fantastic for wok-style or greasy cooking. Two LED lights sit between the baffle filters and keep your cooktop nice and bright. They will last you for years to come. Manufactured in 430 stainless steel, this hood is durable and reliable. It's stain-resistant too, which makes cleaning easy. The convenience doesn't stop there. The stainless steel baffle filters are dishwasher-safe. You'll save a lot of time cleaning which allows you to stay focused on cooking delicious food. Buy our minimalistic PLFW 755 today!