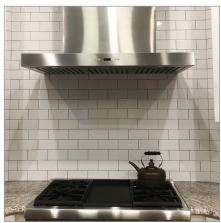

The PLFW 750 is a modern, sleek wall range hood that features a unique rectangular design. This wall hood is finished with a durable 430 stainless steel made with premium-grade materials. With this finish, your range hood will last you for years to come. The 750 features a 900 or 1100 CFM dual blower, making it a great option for cooking greasy and fried foods. This wall mounted range hood features a six-speed LED display panel that's easy to use. You can modify the blower speed to match your cooking style and really personalize the hood to your specific needs! The 750 pulls air through stainless steel baffle filters that catch grease and dirt from your kitchen air, keeping it fresh and clean. They are dishwasher-safe too, saving you the hassle of scrubbing. Rounding out the PLFW 750 are two LED lights, which illuminate your cooktop and last for thousands of hours of use. The PLFW 750 will ensure that cooking is an enjoyable experience for you.