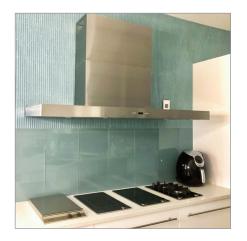

The PLFW 750 is a modern, sleek wall range hood that features a unique rectangular design. This wall hood is finished with a durable 430 stainless steel made with premium-grade materials. With this finish, your range hood will last you for years to come. The 750 features a 900 or 1100 CFM dual blower, making it a great option for cooking greasy and fried foods. This wall mounted range hood features a six-speed LED display panel that's easy to use. You can modify the blower speed to match your cooking style and really personalize the hood to your specific needs! The 750 pulls air through stainless steel baffle filters that catch grease and dirt from your kitchen air, keeping it fresh and clean. They are dishwasher-safe too, saving you the hassle of scrubbing. Rounding out the PLFW 750 are two LED lights, which illuminate your cooktop and last for thousands of hours of use. The PLFW 750 will ensure that cooking is an enjoyable experience for you.