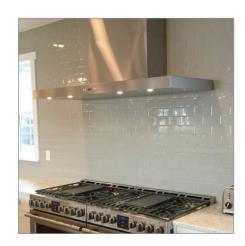

The PLFW 750 is a modern, sleek wall range hood that features a unique rectangular design. This wall hood is finished with a durable 430 stainless steel made with premium-grade materials. With this finish, your range hood will last you for years to come. The 750 features a 900 or 1100 CFM dual blower, making it a great option for cooking greasy and fried foods. This wall mounted range hood features a six-speed LED display panel that's easy to use. You can modify the blower speed to match your cooking style and really personalize the hood to your specific needs! The 750 pulls air through stainless steel baffle filters that catch grease and dirt from your kitchen air, keeping it fresh and clean. They are dishwasher-safe too, saving you the hassle of scrubbing. Rounding out the PLFW 750 are two LED lights, which illuminate your cooktop and last for thousands of hours of use. The PLFW 750 will ensure that cooking is an enjoyable experience for you.