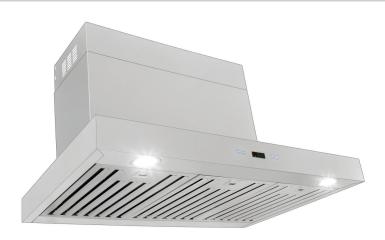

The PLFW 750 is a modern, sleek wall range hood that features a unique rectangular design. This wall hood is finished with a durable 430 stainless steel made with premium-grade materials. With this finish, your range hood will last you for years to come. The 750 features a 900 or 1100 CFM dual blower, making it a great option for cooking greasy and fried foods. This wall mounted range hood features a six-speed LED display panel that's easy to use. You can modify the blower speed to match your cooking style and really personalize the hood to your specific needs! The 750 pulls air through stainless steel baffle filters that catch grease and dirt from your kitchen air, keeping it fresh and clean. They are dishwasher-safe too, saving you the hassle of scrubbing. Rounding out the PLFW 750 are two LED lights, which illuminate your cooktop and last for thousands of hours of use. The PLFW 750 will ensure that cooking is an enjoyable experience for you.