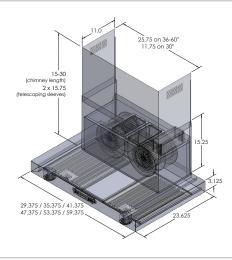

| Hood Type                    |                                    |
|------------------------------|------------------------------------|
| Sizes Available              | 30   36   42   48   54   60        |
| 30" Dimensions               | . 29.375" W x 23.625" D x 3.125" H |
| 36" Dimensions               | . 35.375" W x 23.625" D x 3.125" H |
| 42" Dimensions               | 41.375" W x 23.625" D x 3.125" H   |
| 48" Dimensions               | . 47.375" W x 23.625" D x 3.125" H |
| 54" Dimensions               | . 53.375" W x 23.625" D x 3.125" H |
| 60" Dimensions               | . 59.375" W x 23.625" D x 3.125" H |
| Features                     |                                    |
| Control Type Featherweigh    | t Touch Buttons with LED Display   |
| Lighting                     | LEC                                |
| Ventilation System           |                                    |
| Maximum Air Flow Capacity    | 30" (900) or 36"-60" (1100) CFM    |
| Speed Levels                 |                                    |
| Airflow (Quiet/Low/Med/High) | •                                  |
| Noise Level                  |                                    |
| Duct Type/Size               | Round 30" (6) or 36"-60" (10       |
| Voltage                      |                                    |
| Motor                        |                                    |
|                              | •                                  |
| Filter Type Stainle          | ISS Steel Baitle (DISNWaSner Safe  |
| Filter Type Stainle Material |                                    |