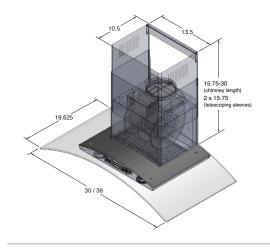

| Configuration and Dimensions                                                                                                                                                                                                                                                                                                                                                                                            |
|-------------------------------------------------------------------------------------------------------------------------------------------------------------------------------------------------------------------------------------------------------------------------------------------------------------------------------------------------------------------------------------------------------------------------|
| Hood Type                                                                                                                                                                                                                                                                                                                                                                                                               |
| Features Control Type Backlit Touch Button with LED Display Lighting LED  Ventilation System  Maximum Air Flow Capacity 600 CFN Speed Levels 6 Speeds Airflow (Quiet/Low/Med/High) 100/200/300/400/500/600 Noise Level 48 db or 4 Sones Max Duct Type/Size Round 6 Voltage 110x Motor Single Filter Type Stainless Steel Mesh (Dishwasher Safe Material High Quality 430 Stainless Steel Warranty 3 Year Parts Warranty |
| ,                                                                                                                                                                                                                                                                                                                                                                                                                       |