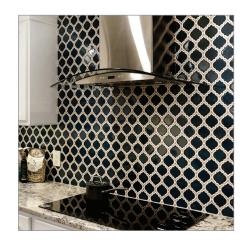

The PLFW 544 is an ultra-quiet wall range hood that runs at just 4.5 sones at full power. This is one of our quietest models, and it still manages a powerful 600 CFM — great given its small five-inch profile height. The 544 is rated at 600 CFM which ensures fresh kitchen air. The six-speed blower is incredibly versatile and easily adjustable thanks to the user-friendly push buttons on the front of the hood. The 544 comes complete with two LED lights that will brighten your cooktop for many years. You'll also enjoy dishwasher-safe mesh filters to save you time cleaning. The 544 is not only convenient but also modern. It features a tempered glass cover and is manufactured with 430 stainless steel. Try your own PLFW 544 today. You have the choice of ducted or ductless: it's up to you!