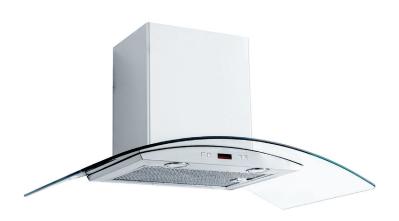

The PLFW 544 is an ultra-quiet wall range hood that runs at just 4.5 sones at full power. This is one of our quietest models, and it still manages a powerful 600 CFM — great given its small five-inch profile height. The 544 is rated at 600 CFM which ensures fresh kitchen air. The six-speed blower is incredibly versatile and easily adjustable thanks to the user-friendly push buttons on the front of the hood. The 544 comes complete with two LED lights that will brighten your cooktop for many years. You'll also enjoy dishwasher-safe mesh filters to save you time cleaning. The 544 is not only convenient but also modern. It features a tempered glass cover and is manufactured with 430 stainless steel. Try your own PLFW 544 today. You have the choice of ducted or ductless: it's up to you!

| Configuration and Dimensions                                                                                                                                                                                                                                                                                                                                                                                            |
|-------------------------------------------------------------------------------------------------------------------------------------------------------------------------------------------------------------------------------------------------------------------------------------------------------------------------------------------------------------------------------------------------------------------------|
| Hood Type                                                                                                                                                                                                                                                                                                                                                                                                               |
| Features Control Type Backlit Touch Button with LED Display Lighting LED  Ventilation System  Maximum Air Flow Capacity 600 CFN Speed Levels 6 Speeds Airflow (Quiet/Low/Med/High) 100/200/300/400/500/600 Noise Level 48 db or 4 Sones Max Duct Type/Size Round 6 Voltage 110x Motor Single Filter Type Stainless Steel Mesh (Dishwasher Safe Material High Quality 430 Stainless Steel Warranty 3 Year Parts Warranty |
| ,                                                                                                                                                                                                                                                                                                                                                                                                                       |