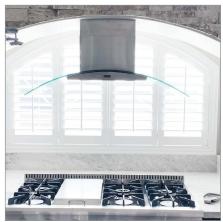

The PLFW 544 is an ultra-quiet wall range hood that runs at just 4.5 sones at full power. This is one of our quietest models, and it still manages a powerful 600 CFM — great given its small five-inch profile height. The 544 is rated at 600 CFM which ensures fresh kitchen air. The six-speed blower is incredibly versatile and easily adjustable thanks to the user-friendly push buttons on the front of the hood. The 544 comes complete with two LED lights that will brighten your cooktop for many years. You'll also enjoy dishwasher-safe mesh filters to save you time cleaning. The 544 is not only convenient but also modern. It features a tempered glass cover and is manufactured with 430 stainless steel. Try your own PLFW 544 today. You have the choice of ducted or ductless: it's up to you!