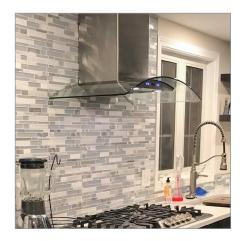

The PLFW 544 is an ultra-quiet wall range hood that runs at just 4.5 sones at full power. This is one of our quietest models, and it still manages a powerful 600 CFM — great given its small five-inch profile height. The 544 is rated at 600 CFM which ensures fresh kitchen air. The six-speed blower is incredibly versatile and easily adjustable thanks to the user-friendly push buttons on the front of the hood. The 544 comes complete with two LED lights that will brighten your cooktop for many years. You'll also enjoy dishwasher-safe mesh filters to save you time cleaning. The 544 is not only convenient but also modern. It features a tempered glass cover and is manufactured with 430 stainless steel. Try your own PLFW 544 today. You have the choice of ducted or ductless: it's up to you!