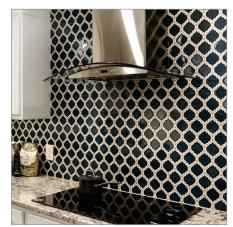

## Product Sheet: PLFW 544

**The PLFW 544** is an ultra-quiet wall range hood that runs at just 4.5 sones at full power. This is one of our quietest models, and it still manages a powerful 600 CFM – great given its small five-inch profile height. The 544 is rated at 600 CFM which ensures fresh kitchen air. The six-speed blower is incredibly versatile and easily adjustable thanks to the userfriendly push buttons on the front of the hood. The 544 comes complete with two LED lights that will brighten your cooktop for many years. You'll also enjoy dishwasher-safe mesh filters to save you time cleaning. The 544 is not only convenient but also modern. It features a tempered glass cover and is manufactured with 430 stainless steel. Try your own PLFW 544 today. You have the choice of ducted or ductless: it's up to you!