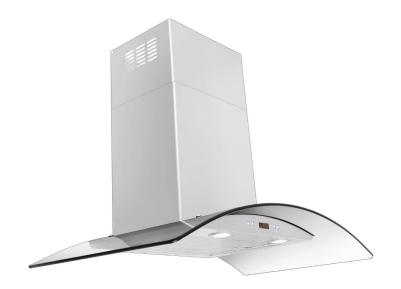

## Product Sheet: PLFW 544

**The PLFW 544** is an ultra-quiet wall range hood that runs at just 4.5 sones at full power. This is one of our quietest models, and it still manages a powerful 600 CFM – great given its small five-inch profile height. The 544 is rated at 600 CFM which ensures fresh kitchen air. The six-speed blower is incredibly versatile and easily adjustable thanks to the userfriendly push buttons on the front of the hood. The 544 comes complete with two LED lights that will brighten your cooktop for many years. You'll also enjoy dishwasher-safe mesh filters to save you time cleaning. The 544 is not only convenient but also modern. It features a tempered glass cover and is manufactured with 430 stainless steel. Try your own PLFW 544 today. You have the choice of ducted or ductless: it's up to you!