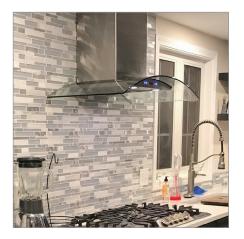

## Product Sheet: PLFW 544

**The PLFW 544** is an ultra-quiet wall range hood that runs at just 4.5 sones at full power. This is one of our quietest models, and it still manages a powerful 600 CFM – great given its small five-inch profile height. The 544 is rated at 600 CFM which ensures fresh kitchen air. The six-speed blower is incredibly versatile and easily adjustable thanks to the userfriendly push buttons on the front of the hood. The 544 comes complete with two LED lights that will brighten your cooktop for many years. You'll also enjoy dishwasher-safe mesh filters to save you time cleaning. The 544 is not only convenient but also modern. It features a tempered glass cover and is manufactured with 430 stainless steel. Try your own PLFW 544 today. You have the choice of ducted or ductless: it's up to you!