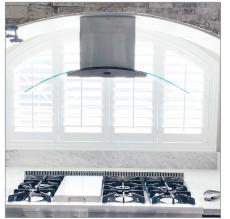

## Product Sheet: PLFW 544

**The PLFW 544** is an ultra-quiet wall range hood that runs at just 4.5 sones at full power. This is one of our quietest models, and it still manages a powerful 600 CFM – great given its small five-inch profile height. The 544 is rated at 600 CFM which ensures fresh kitchen air. The six-speed blower is incredibly versatile and easily adjustable thanks to the userfriendly push buttons on the front of the hood. The 544 comes complete with two LED lights that will brighten your cooktop for many years. You'll also enjoy dishwasher-safe mesh filters to save you time cleaning. The 544 is not only convenient but also modern. It features a tempered glass cover and is manufactured with 430 stainless steel. Try your own PLFW 544 today. You have the choice of ducted or ductless: it's up to you!