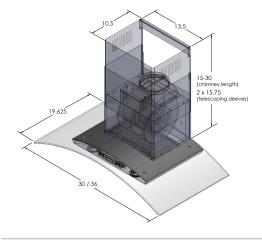

## Product Sheet: PLFW 544

**The PLFW 544** is an ultra-quiet wall range hood that runs at just 4.5 sones at full power. This is one of our quietest models, and it still manages a powerful 600 CFM – great given its small five-inch profile height. The 544 is rated at 600 CFM which ensures fresh kitchen air. The six-speed blower is incredibly versatile and easily adjustable thanks to the userfriendly push buttons on the front of the hood. The 544 comes complete with two LED lights that will brighten your cooktop for many years. You'll also enjoy dishwasher-safe mesh filters to save you time cleaning. The 544 is not only convenient but also modern. It features a tempered glass cover and is manufactured with 430 stainless steel. Try your own PLFW 544 today. You have the choice of ducted or ductless: it's up to you!

## **Configuration and Dimensions**