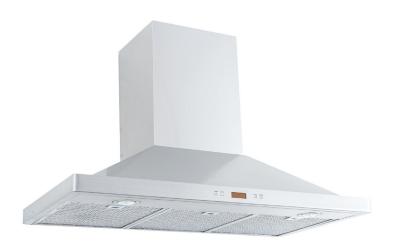

PLFW 520 the PLFW 520 includes high-efficiency stainless steel mesh filters that filter grease, dirt, and unwanted air out of your kitchen. This wall hood will drastically improve your indoor air quality and contribute to a healthy, comfortable lifestyle. With a dual 600 CFM blower, the 520 has enough power for any job in the kitchen. If you don't need all that power, you can adjust it with the push of a button. The LED display control panel with push buttons features blower speed controls – this model has six different speeds! Also on the control panel, you'll find LED lights controls. These are really convenient to brighten your entire cooktop while cooking! And finally, when you're finishing up in the kitchen, after 1-2 months of use, toss your stainless steel mesh filters into your dishwasher. Easy! The 520 provides impressive functionality and looks beautiful in the kitchen.

| Configuration and Dimensions                                                                                                                                                                                                                                                                                                                                                                                                                                                                                                                  |
|-----------------------------------------------------------------------------------------------------------------------------------------------------------------------------------------------------------------------------------------------------------------------------------------------------------------------------------------------------------------------------------------------------------------------------------------------------------------------------------------------------------------------------------------------|
| Hood Type                                                                                                                                                                                                                                                                                                                                                                                                                                                                                                                                     |
| Sizes Available                                                                                                                                                                                                                                                                                                                                                                                                                                                                                                                               |
| 24" Dimensions 23.25" W x 19.125" D x 7.875" H                                                                                                                                                                                                                                                                                                                                                                                                                                                                                                |
| 30" Dimensions 29.25" W x 19.125" D x 7.875" H                                                                                                                                                                                                                                                                                                                                                                                                                                                                                                |
| 36" Dimensions 35.25" W x 19.125" D x 7.875" H                                                                                                                                                                                                                                                                                                                                                                                                                                                                                                |
| 42" Dimensions                                                                                                                                                                                                                                                                                                                                                                                                                                                                                                                                |
| 48" Dimensions                                                                                                                                                                                                                                                                                                                                                                                                                                                                                                                                |
| Chimney Dimensions: 11.75" (24-36) W or 19.5" (42-48) W x 10.875"                                                                                                                                                                                                                                                                                                                                                                                                                                                                             |
| D x 15.75"–30" H (Telescoping with Two Interlocking 15.75" Sleeves)                                                                                                                                                                                                                                                                                                                                                                                                                                                                           |
| Features                                                                                                                                                                                                                                                                                                                                                                                                                                                                                                                                      |
| Control Type Backlit Touch Button with LED Display                                                                                                                                                                                                                                                                                                                                                                                                                                                                                            |
| LightingLED                                                                                                                                                                                                                                                                                                                                                                                                                                                                                                                                   |
|                                                                                                                                                                                                                                                                                                                                                                                                                                                                                                                                               |
| Ventilation System                                                                                                                                                                                                                                                                                                                                                                                                                                                                                                                            |
| Ventilation System  Maximum Air Flow Capacity 600 (24-36") or 1200 (42-48")                                                                                                                                                                                                                                                                                                                                                                                                                                                                   |
| -                                                                                                                                                                                                                                                                                                                                                                                                                                                                                                                                             |
| Maximum Air Flow Capacity 600 (24-36") or 1200 (42-48")                                                                                                                                                                                                                                                                                                                                                                                                                                                                                       |
| Maximum Air Flow Capacity 600 (24-36") or 1200 (42-48") Speed Levels                                                                                                                                                                                                                                                                                                                                                                                                                                                                          |
| Maximum Air Flow Capacity                                                                                                                                                                                                                                                                                                                                                                                                                                                                                                                     |
| Maximum Air Flow Capacity 600 (24-36") or 1200 (42-48") Speed Levels                                                                                                                                                                                                                                                                                                                                                                                                                                                                          |
| Maximum Air Flow Capacity       600 (24-36") or 1200 (42-48")         Speed Levels       6 Speeds         Airflow (Quiet/Low/Med/High)       100/200/300/400/500/600         or 200/400/600/800/1000/1200         Noise Level                                                                                                                                                                                                                                                                                                                 |
| Maximum Air Flow Capacity       .600 (24-36") or 1200 (42-48")         Speed Levels       .6 Speeds         Airflow (Quiet/Low/Med/High)       .100/200/300/400/500/600         or 200/400/600/800/1000/1200         Noise Level       .48 db or 4 Sones Max         Duct Type/Size       .Single 6 (24-36") or Dual 10 (42-48")         Voltage       .110v         Motor       .Single (24-36") or Dual (42-48")                                                                                                                            |
| Maximum Air Flow Capacity       .600 (24-36") or 1200 (42-48")         Speed Levels       .6 Speeds         Airflow (Quiet/Low/Med/High)       .100/200/300/400/500/600         or 200/400/600/800/1000/1200         Noise Level       .48 db or 4 Sones Max         Duct Type/Size       .Single 6 (24-36") or Dual 10 (42-48")         Voltage       .110v         Motor       .Single (24-36") or Dual (42-48")         Filter Type       .Stainless Steel Mesh (Dishwasher Safe)                                                          |
| Maximum Air Flow Capacity       .600 (24-36") or 1200 (42-48")         Speed Levels       .6 Speeds         Airflow (Quiet/Low/Med/High)       .100/200/300/400/500/600         or 200/400/600/800/1000/1200         Noise Level       .48 db or 4 Sones Max         Duct Type/Size       .Single 6 (24-36") or Dual 10 (42-48")         Voltage       .110v         Motor       .Single (24-36") or Dual (42-48")         Filter Type       .Stainless Steel Mesh (Dishwasher Safe)         Material       .High Quality 430 Stainless Steel |
| Maximum Air Flow Capacity       .600 (24-36") or 1200 (42-48")         Speed Levels       .6 Speeds         Airflow (Quiet/Low/Med/High)       .100/200/300/400/500/600         or 200/400/600/800/1000/1200         Noise Level       .48 db or 4 Sones Max         Duct Type/Size       .Single 6 (24-36") or Dual 10 (42-48")         Voltage       .110v         Motor       .Single (24-36") or Dual (42-48")         Filter Type       .Stainless Steel Mesh (Dishwasher Safe)                                                          |