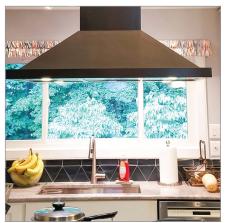

PLFW 520 the PLFW 520 includes high-efficiency stainless steel mesh filters that filter grease, dirt, and unwanted air out of your kitchen. This wall hood will drastically improve your indoor air quality and contribute to a healthy, comfortable lifestyle. With a dual 600 CFM blower, the 520 has enough power for any job in the kitchen. If you don't need all that power, you can adjust it with the push of a button. The LED display control panel with push buttons features blower speed controls – this model has six different speeds! Also on the control panel, you'll find LED lights controls. These are really convenient to brighten your entire cooktop while cooking! And finally, when you're finishing up in the kitchen, after 1-2 months of use, toss your stainless steel mesh filters into your dishwasher. Easy! The 520 provides impressive functionality and looks beautiful in the kitchen.