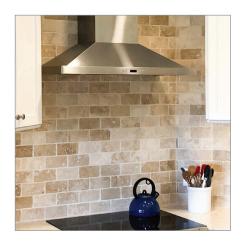

PLFW 520 the PLFW 520 includes high-efficiency stainless steel mesh filters that filter grease, dirt, and unwanted air out of your kitchen. This wall hood will drastically improve your indoor air quality and contribute to a healthy, comfortable lifestyle. With a dual 600 CFM blower, the 520 has enough power for any job in the kitchen. If you don't need all that power, you can adjust it with the push of a button. The LED display control panel with push buttons features blower speed controls – this model has six different speeds! Also on the control panel, you'll find LED lights controls. These are really convenient to brighten your entire cooktop while cooking! And finally, when you're finishing up in the kitchen, after 1-2 months of use, toss your stainless steel mesh filters into your dishwasher. Easy! The 520 provides impressive functionality and looks beautiful in the kitchen.