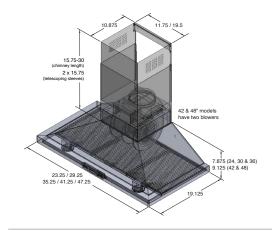

| Configuration and Dimensions                                                                                                                                                                                                                                                                                                                                                                                                                                                                                                                  |
|-----------------------------------------------------------------------------------------------------------------------------------------------------------------------------------------------------------------------------------------------------------------------------------------------------------------------------------------------------------------------------------------------------------------------------------------------------------------------------------------------------------------------------------------------|
| Hood Type                                                                                                                                                                                                                                                                                                                                                                                                                                                                                                                                     |
| Sizes Available                                                                                                                                                                                                                                                                                                                                                                                                                                                                                                                               |
| 24" Dimensions 23.25" W x 19.125" D x 7.875" H                                                                                                                                                                                                                                                                                                                                                                                                                                                                                                |
| 30" Dimensions 29.25" W x 19.125" D x 7.875" H                                                                                                                                                                                                                                                                                                                                                                                                                                                                                                |
| 36" Dimensions 35.25" W x 19.125" D x 7.875" H                                                                                                                                                                                                                                                                                                                                                                                                                                                                                                |
| 42" Dimensions                                                                                                                                                                                                                                                                                                                                                                                                                                                                                                                                |
| 48" Dimensions                                                                                                                                                                                                                                                                                                                                                                                                                                                                                                                                |
| Chimney Dimensions: 11.75" (24-36) W or 19.5" (42-48) W x 10.875"                                                                                                                                                                                                                                                                                                                                                                                                                                                                             |
| D x 15.75"–30" H (Telescoping with Two Interlocking 15.75" Sleeves)                                                                                                                                                                                                                                                                                                                                                                                                                                                                           |
| Features                                                                                                                                                                                                                                                                                                                                                                                                                                                                                                                                      |
| Control Type Backlit Touch Button with LED Display                                                                                                                                                                                                                                                                                                                                                                                                                                                                                            |
| LightingLED                                                                                                                                                                                                                                                                                                                                                                                                                                                                                                                                   |
|                                                                                                                                                                                                                                                                                                                                                                                                                                                                                                                                               |
| Ventilation System                                                                                                                                                                                                                                                                                                                                                                                                                                                                                                                            |
| Ventilation System  Maximum Air Flow Capacity 600 (24-36") or 1200 (42-48")                                                                                                                                                                                                                                                                                                                                                                                                                                                                   |
| -                                                                                                                                                                                                                                                                                                                                                                                                                                                                                                                                             |
| Maximum Air Flow Capacity 600 (24-36") or 1200 (42-48")                                                                                                                                                                                                                                                                                                                                                                                                                                                                                       |
| Maximum Air Flow Capacity 600 (24-36") or 1200 (42-48") Speed Levels                                                                                                                                                                                                                                                                                                                                                                                                                                                                          |
| Maximum Air Flow Capacity                                                                                                                                                                                                                                                                                                                                                                                                                                                                                                                     |
| Maximum Air Flow Capacity 600 (24-36") or 1200 (42-48") Speed Levels                                                                                                                                                                                                                                                                                                                                                                                                                                                                          |
| Maximum Air Flow Capacity       600 (24-36") or 1200 (42-48")         Speed Levels       6 Speeds         Airflow (Quiet/Low/Med/High)       100/200/300/400/500/600         or 200/400/600/800/1000/1200         Noise Level                                                                                                                                                                                                                                                                                                                 |
| Maximum Air Flow Capacity       .600 (24-36") or 1200 (42-48")         Speed Levels       .6 Speeds         Airflow (Quiet/Low/Med/High)       .100/200/300/400/500/600         or 200/400/600/800/1000/1200         Noise Level       .48 db or 4 Sones Max         Duct Type/Size       .Single 6 (24-36") or Dual 10 (42-48")         Voltage       .110v         Motor       .Single (24-36") or Dual (42-48")                                                                                                                            |
| Maximum Air Flow Capacity       .600 (24-36") or 1200 (42-48")         Speed Levels       .6 Speeds         Airflow (Quiet/Low/Med/High)       .100/200/300/400/500/600         or 200/400/600/800/1000/1200         Noise Level       .48 db or 4 Sones Max         Duct Type/Size       .Single 6 (24-36") or Dual 10 (42-48")         Voltage       .110v         Motor       .Single (24-36") or Dual (42-48")         Filter Type       .Stainless Steel Mesh (Dishwasher Safe)                                                          |
| Maximum Air Flow Capacity       .600 (24-36") or 1200 (42-48")         Speed Levels       .6 Speeds         Airflow (Quiet/Low/Med/High)       .100/200/300/400/500/600         or 200/400/600/800/1000/1200         Noise Level       .48 db or 4 Sones Max         Duct Type/Size       .Single 6 (24-36") or Dual 10 (42-48")         Voltage       .110v         Motor       .Single (24-36") or Dual (42-48")         Filter Type       .Stainless Steel Mesh (Dishwasher Safe)         Material       .High Quality 430 Stainless Steel |
| Maximum Air Flow Capacity       .600 (24-36") or 1200 (42-48")         Speed Levels       .6 Speeds         Airflow (Quiet/Low/Med/High)       .100/200/300/400/500/600         or 200/400/600/800/1000/1200         Noise Level       .48 db or 4 Sones Max         Duct Type/Size       .Single 6 (24-36") or Dual 10 (42-48")         Voltage       .110v         Motor       .Single (24-36") or Dual (42-48")         Filter Type       .Stainless Steel Mesh (Dishwasher Safe)                                                          |