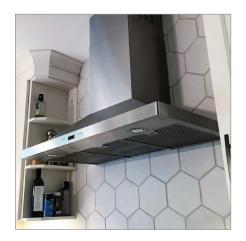

PLFW 520 the PLFW 520 includes high-efficiency stainless steel mesh filters that filter grease, dirt, and unwanted air out of your kitchen. This wall hood will drastically improve your indoor air quality and contribute to a healthy, comfortable lifestyle. With a dual 600 CFM blower, the 520 has enough power for any job in the kitchen. If you don't need all that power, you can adjust it with the push of a button. The LED display control panel with push buttons features blower speed controls – this model has six different speeds! Also on the control panel, you'll find LED lights controls. These are really convenient to brighten your entire cooktop while cooking! And finally, when you're finishing up in the kitchen, after 1-2 months of use, toss your stainless steel mesh filters into your dishwasher. Easy! The 520 provides impressive functionality and looks beautiful in the kitchen.