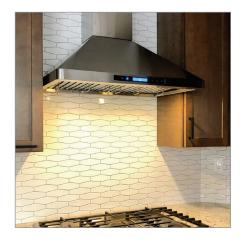

## The PLFW 129E is a powerful, modern

wall mounted range hood. It features a sleek tapered design with rounded corners for a smooth look. This wall hood was manufactured in premium-grade 430 stainless steel for extra durability. It's an upgrade to our PLFW 129 model and you'll love it! The 129E includes an impressive 900 CFM single four-speed blower to clean your kitchen with ease. The black LCD touch panel in the front of the hood allows you to adjust the speed with the push of a button. The 129E comes with bright LED lights that provide great coverage of your cooktop. And the nice finishing touch to this model is the dishwasher-safe stainless steel baffle filters. Save even more time in the kitchen since you don't have to worry about cleaning! If you want to see this model in a real kitchen, check out this Philadelphia home. Gordon Ramsey remodeled the kitchen of the Season 10 Hell's Kitchen winner, which features our PLFW 129E.30!