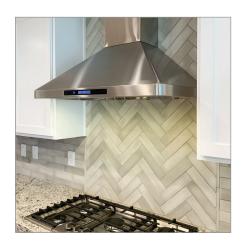

## The PLFW 129E is a powerful, modern

wall mounted range hood. It features a sleek tapered design with rounded corners for a smooth look. This wall hood was manufactured in premium-grade 430 stainless steel for extra durability. It's an upgrade to our PLFW 129 model and you'll love it! The 129E includes an impressive 900 CFM single four-speed blower to clean your kitchen with ease. The black LCD touch panel in the front of the hood allows you to adjust the speed with the push of a button. The 129E comes with bright LED lights that provide great coverage of your cooktop. And the nice finishing touch to this model is the dishwasher-safe stainless steel baffle filters. Save even more time in the kitchen since you don't have to worry about cleaning! If you want to see this model in a real kitchen, check out this Philadelphia home. Gordon Ramsey remodeled the kitchen of the Season 10 Hell's Kitchen winner, which features our PLFW 129E.30!