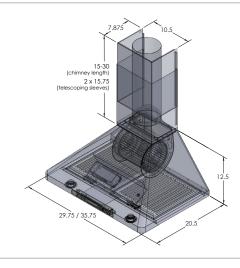

| Configuration and Dimensions                         |
|------------------------------------------------------|
| Hood Type                                            |
| Sizes Available                                      |
| 30" Dimensions 29.75" W x 20.5" D x 12.5" H          |
| 36" Dimensions 35.75" W x 20.5" D x 12.5" H          |
| Features                                             |
| Control Type                                         |
| LightingLED                                          |
| Ventilation System                                   |
| Maximum Air Flow Capacity 900 CFM                    |
| Speed Levels                                         |
|                                                      |
| Airflow (Quiet/Low/Med/High)225/450/675/900          |
| Noise Level                                          |
| Duct Type/Size Round 6                               |
| Voltage                                              |
| Motor                                                |
| Filter Type Stainless Steel Baffle (Dishwasher Safe) |
| Material High Quality 430 Stainless Steel            |
| Warranty                                             |
|                                                      |