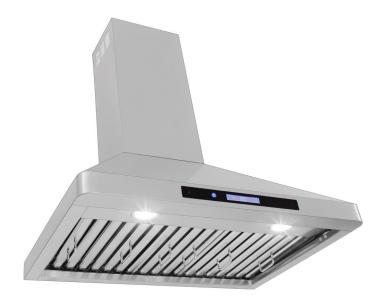

## The PLFW 129E is a powerful, modern

wall mounted range hood. It features a sleek tapered design with rounded corners for a smooth look. This wall hood was manufactured in premium-grade 430 stainless steel for extra durability. It's an upgrade to our PLFW 129 model and you'll love it! The 129E includes an impressive 900 CFM single four-speed blower to clean your kitchen with ease. The black LCD touch panel in the front of the hood allows you to adjust the speed with the push of a button. The 129E comes with bright LED lights that provide great coverage of your cooktop. And the nice finishing touch to this model is the dishwasher-safe stainless steel baffle filters. Save even more time in the kitchen since you don't have to worry about cleaning! If you want to see this model in a real kitchen, check out this Philadelphia home. Gordon Ramsey remodeled the kitchen of the Season 10 Hell's Kitchen winner, which features our PLFW 129E.30!

| Configuration and Dimensions                         |
|------------------------------------------------------|
| Hood Type                                            |
| Sizes Available                                      |
| 30" Dimensions 29.75" W x 20.5" D x 12.5" H          |
| 36" Dimensions 35.75" W x 20.5" D x 12.5" H          |
| Features                                             |
| Control Type                                         |
| LightingLED                                          |
| Ventilation System                                   |
| Maximum Air Flow Capacity 900 CFM                    |
| Speed Levels                                         |
|                                                      |
| Airflow (Quiet/Low/Med/High)225/450/675/900          |
| Noise Level                                          |
| Duct Type/Size Round 6                               |
| Voltage                                              |
| Motor                                                |
| Filter Type Stainless Steel Baffle (Dishwasher Safe) |
| Material High Quality 430 Stainless Steel            |
| Warranty                                             |
|                                                      |