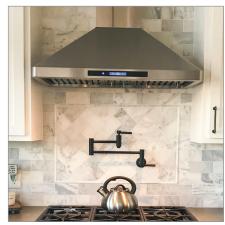

## The PLFW 129E is a powerful, modern

wall mounted range hood. It features a sleek tapered design with rounded corners for a smooth look. This wall hood was manufactured in premium-grade 430 stainless steel for extra durability. It's an upgrade to our PLFW 129 model and you'll love it! The 129E includes an impressive 900 CFM single four-speed blower to clean your kitchen with ease. The black LCD touch panel in the front of the hood allows you to adjust the speed with the push of a button. The 129E comes with bright LED lights that provide great coverage of your cooktop. And the nice finishing touch to this model is the dishwasher-safe stainless steel baffle filters. Save even more time in the kitchen since you don't have to worry about cleaning! If you want to see this model in a real kitchen, check out this Philadelphia home. Gordon Ramsey remodeled the kitchen of the Season 10 Hell's Kitchen winner, which features our PLFW 129E.30!