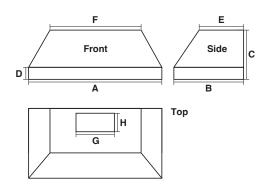

## **Configuration and Dimensions**

|   | 28"    | 34"    | 40"    | 46"    | 52"    | 58"    |
|---|--------|--------|--------|--------|--------|--------|
| Α | 27.875 | 33.875 | 39.875 | 45.875 | 51.875 | 57.875 |
| В | 19.5   | 19.5   | 19.5   | 19.5   | 19.5   | 19.5   |
| С | 20.125 | 20.125 | 20.125 | 20.125 | 20.125 | 20.125 |
| D | 4      | 4      | 4      | 4      | 4      | 4      |
| Е | 12     | 12     | 12     | 12     | 12     | 12     |
| F | 22.375 | 28.375 | 34.375 | 40.375 | 46.375 | 52.375 |
| G | 13.5   | 13.5   | 13.5   | 13.5   | 13.5   | 13.5   |
| Н |        |        |        |        |        |        |