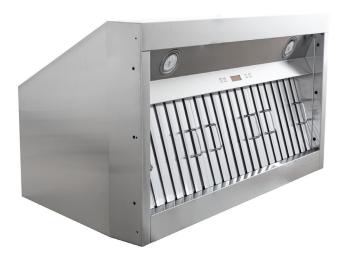

PLFL 832 The PLFL 832 range hood insert is an incredibly efficient kitchen fan for your home. The single 1000 CFM blower will clean your kitchen air with ease. This range hood insert features a versatile six-speed control panel under the front of the range hood. It is easily accessible and easy to use, thanks to featherlight touch buttons and a digital display that shows the time and blower speed. The 832 insert also includes bright LED lights that keep your cooktop bright while you're cooking. Not to mention that the stainless steel baffle filters also make your job easier in the kitchen. They are dishwashersafe so you can let your dishwasher tackle the tough stains for you. The PLFL 832 has everything you need in a range hood insert.

| Hood Type                                                             |
|-----------------------------------------------------------------------|
| Features                                                              |
| Control Type Featherlight Touch Buttons with LED Display Lighting LED |
| Ventilation System                                                    |
| Maximum Air Flow Capacity                                             |
| Speed Levels                                                          |
| Airflow (Quiet/Low/Med/High)250/500/750/1000                          |
| Noise Level 51.2 db or 5 Sones Max                                    |
| Duct Type/Size Round 8                                                |
| Voltage                                                               |
| Motor                                                                 |
| Filter Type Stainless Steel Baffle (Dishwasher Safe)                  |
| Material High Quality 430 Stainless Steel                             |
| Warranty                                                              |