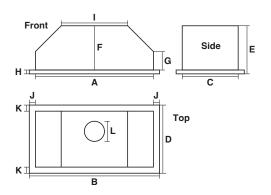

## **Configuration and Dimensions**

|   | 28     | 34     |
|---|--------|--------|
| A | 27.125 | 33.125 |
| В | 28     | 34     |
| С | 15     | 15     |
| D | 16.25  | 16.25  |
| E | 11.25  | 11.25  |
| F | 11     | 11     |
| G | 2.875  | 2.875  |
| Н | .25    | .25    |
| I | 20     | 26     |
| J | .50    | .50    |
| K | .625   | .625   |
| L | 6      | 6      |