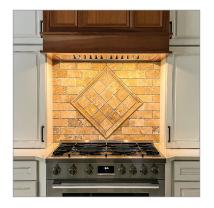

## PLFL UMOD Made with 430 stainless steel for intense commercial use, In addition, our range hood liner comes with a 600 cfm motor that is 5 sone, so you know it will be quiet and efficient. Upgrade your kitchen with a custom range hood insert that is 34 inches wide and 16 inches deep designed for custom cabinets. Made of 430 stainless steel, this durable range hood insert ships quickly and looks great. Featuring 600 cfm and 5 sones, our liners are made to last. Available now at a great price!