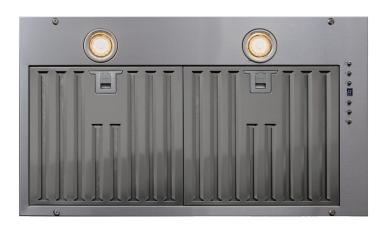

| Hood Type                                                                                                                                                                                                                                               |
|---------------------------------------------------------------------------------------------------------------------------------------------------------------------------------------------------------------------------------------------------------|
| Features Control Type                                                                                                                                                                                                                                   |
| Ventilation System                                                                                                                                                                                                                                      |
| Maximum Air Flow Capacity       600 CFM         Speed Levels       4 Speeds         Airflow (Quiet/Low/Med/High)       150/300/450/600         Noise Level       51.2 db or 5 Sones Max         Duct Type/Size       Round 6         Voltage       110v |
| Motor                                                                                                                                                                                                                                                   |
| Filter Type Stainless Steel Baffle (Dishwasher Safe)                                                                                                                                                                                                    |
| Material                                                                                                                                                                                                                                                |
| Warranty                                                                                                                                                                                                                                                |