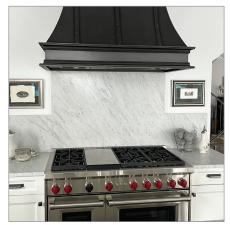

PLFL UMOD Made with 430 stainless steel for intense commercial use, In addition, our range hood liner comes with a 600 cfm motor that is 5 sone, so you know it will be quiet and efficient. Upgrade your kitchen with a custom range hood insert that is 34 inches wide and 16 inches deep designed for custom cabinets. Made of 430 stainless steel, this durable range hood insert ships quickly and looks great. Featuring 600 cfm and 5 sones, our liners are made to last. Available now at a great price!