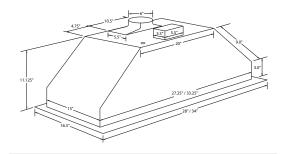

| Configuration and Dimensions                         |
|------------------------------------------------------|
| Hood Type                                            |
| Sizes Available                                      |
| 28" Dimensions 28" W x 16.5" D x 11.125" H           |
| 34" Dimensions                                       |
| Features                                             |
| Control Type Push Buttons with LED Display           |
| LightingLED                                          |
| Ventilation System                                   |
| Maximum Air Flow Capacity 600 CFM                    |
| Speed Levels                                         |
| Airflow (Quiet/Low/Med/High) 150/300/450/600         |
| Noise Level 51.2 db or 5 Sones Max                   |
| Duct Type/Size Round 6                               |
| Voltage                                              |
| Motor                                                |
| Filter Type Stainless Steel Baffle (Dishwasher Safe) |
| Material High Quality 430 Stainless Steel            |
| Warranty                                             |
|                                                      |