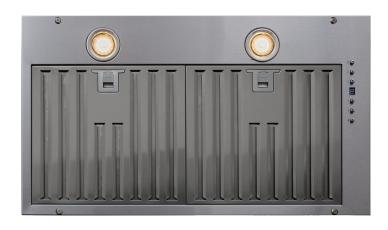

PLFL UMOD Made with 430 stainless steel for intense commercial use, In addition, our range hood liner comes with a 600 cfm motor that is 5 sone, so you know it will be quiet and efficient. Upgrade your kitchen with a custom range hood insert that is 34 inches wide and 16 inches deep designed for custom cabinets. Made of 430 stainless steel, this durable range hood insert ships quickly and looks great. Featuring 600 cfm and 5 sones, our liners are made to last. Available now at a great price!

| Configuration and Dimensions                         |
|------------------------------------------------------|
| Hood Type                                            |
| Sizes Available                                      |
| 28" Dimensions 28" W x 16.5" D x 11.125" H           |
| 34" Dimensions                                       |
| Features                                             |
| Control Type Push Buttons with LED Display           |
| LightingLED                                          |
| Ventilation System                                   |
| Maximum Air Flow Capacity 600 CFM                    |
| Speed Levels                                         |
| Airflow (Quiet/Low/Med/High) 150/300/450/600         |
| Noise Level 51.2 db or 5 Sones Max                   |
| Duct Type/Size Round 6                               |
| Voltage                                              |
| Motor                                                |
| Filter Type Stainless Steel Baffle (Dishwasher Safe) |
| Material High Quality 430 Stainless Steel            |
| Warranty                                             |
|                                                      |