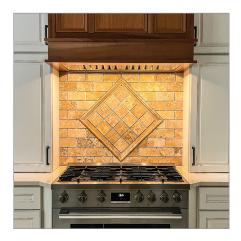

PLFL UMOD Made with 430 stainless steel for intense commercial use, In addition, our range hood liner comes with a 600 cfm motor that is 5 sone, so you know it will be quiet and efficient. Upgrade your kitchen with a custom range hood insert that is 34 inches wide and 16 inches deep designed for custom cabinets. Made of 430 stainless steel, this durable range hood insert ships quickly and looks great. Featuring 600 cfm and 5 sones, our liners are made to last. Available now at a great price!