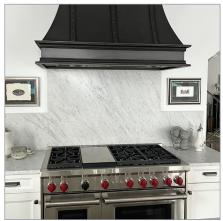

## **PLFL Classic & Classic Dual**

With the PLJL Classic series, you can build your beautiful custom hood and enjoy the exceptional power and design of our range hood inserts. As part of our newest Professional Series, these Custom Range Hood Inserts are designed from the ground up to be easy to configure just the way you want and easy to install. You can choose between a powerful 600 CFM single blower or a robust 1200 CFM dual blower, both engineered to run quietly and efficiently. The single blower operates at a maximum noise level of 4 sones, while the dual blower runs at a maximum of 6 sones. Both options have a regular running volume comparable to a quiet conversation, making them extremely quiet and easy to converse around. Importantly, they are easy to clean and made from 100% Stainless Steel to ensure flawless performance for years.