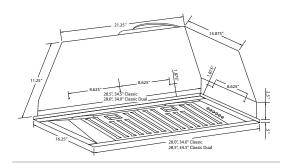

**Configuration and Dimensions** 

| <b>,</b>                                             |
|------------------------------------------------------|
| Hood Type                                            |
| Classic                                              |
| 28" Dimensions 28.0" W x 16.25" D* x 11.25" H        |
| 34" Dimensions 34.0" W x 16.25" D* x 11.25" H        |
| Classic Dual                                         |
| 28" Dimensions 28.5" W x 16.25" D* x 11.25" H        |
| 34" Dimensions 34.5" W x 16.25" D* x 11.25" H        |
| Features                                             |
|                                                      |
| Control Type Push Buttons with LED Display or        |
| Featherlight Touch Buttons with LED Display          |
| LightingLED                                          |
| Ventilation System                                   |
| Maximum Air Flow Capacity 600 or 1200 CFM            |
| Speed Levels                                         |
| Airflow (Quiet/Low/Med/High) 150/300/450/600 or      |
| -                                                    |
| 300/600/900/1200                                     |
| Noise Level                                          |
| Duct Type/Size Round 8                               |
| Voltage                                              |
| Motor                                                |
| Filter Type Stainless Steel Baffle (Dishwasher Safe) |
| Material                                             |
|                                                      |
| Warranty                                             |
|                                                      |

\* Dimensions are within  $\frac{1}{2}$  inch of measurements.