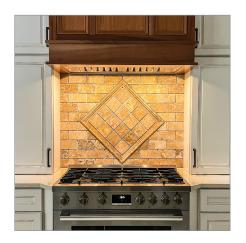

## **PLFL Classic & Classic Dual**

With the PLJL Classic series, you can build your beautiful custom hood and enjoy the exceptional power and design of our range hood inserts. As part of our newest Professional Series, these Custom Range Hood Inserts are designed from the ground up to be easy to configure just the way you want and easy to install. You can choose between a powerful 600 CFM single blower or a robust 1200 CFM dual blower, both engineered to run quietly and efficiently. The single blower operates at a maximum noise level of 4 sones, while the dual blower runs at a maximum of 6 sones. Both options have a regular running volume comparable to a quiet conversation, making them extremely quiet and easy to converse around. Importantly, they are easy to clean and made from 100% Stainless Steel to ensure flawless performance for years.