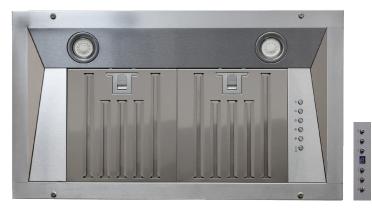

Included with the PLJL Classic: Push Buttons with LED Display for Easy Control

## **PLFL Classic & Classic Dual**

With the PLJL Classic series, you can build your beautiful custom hood and enjoy the exceptional power and design of our range hood inserts. As part of our newest Professional Series, these Custom Range Hood Inserts are designed from the ground up to be easy to configure just the way you want and easy to install. You can choose between a powerful 600 CFM single blower or a robust 1200 CFM dual blower, both engineered to run quietly and efficiently. The single blower operates at a maximum noise level of 4 sones, while the dual blower runs at a maximum of 6 sones. Both options have a regular running volume comparable to a quiet conversation, making them extremely quiet and easy to converse around. Importantly, they are easy to clean and made from 100% Stainless Steel to ensure flawless performance for years.

**Configuration and Dimensions** 

| <b>,</b>                                             |
|------------------------------------------------------|
| Hood Type                                            |
| Classic                                              |
| 28" Dimensions 28.0" W x 16.25" D* x 11.25" H        |
| 34" Dimensions 34.0" W x 16.25" D* x 11.25" H        |
| Classic Dual                                         |
| 28" Dimensions 28.5" W x 16.25" D* x 11.25" H        |
| 34" Dimensions 34.5" W x 16.25" D* x 11.25" H        |
| Features                                             |
|                                                      |
| Control Type Push Buttons with LED Display or        |
| Featherlight Touch Buttons with LED Display          |
| LightingLED                                          |
| Ventilation System                                   |
| Maximum Air Flow Capacity 600 or 1200 CFM            |
| Speed Levels                                         |
| Airflow (Quiet/Low/Med/High) 150/300/450/600 or      |
| -                                                    |
| 300/600/900/1200                                     |
| Noise Level                                          |
| Duct Type/Size Round 8                               |
| Voltage                                              |
| Motor                                                |
| Filter Type Stainless Steel Baffle (Dishwasher Safe) |
| Material                                             |
|                                                      |
| Warranty                                             |
|                                                      |