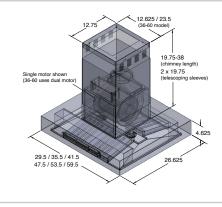

| Configuration and Dimensions                                                                                                                                     |
|------------------------------------------------------------------------------------------------------------------------------------------------------------------|
| Hood Type                                                                                                                                                        |
| Sizes Available                                                                                                                                                  |
| 30" Dimensions 29.5" W x 26.625" D x 4.625" H                                                                                                                    |
| 36" Dimensions 35.5" W x 26.625" D x 4.625" H                                                                                                                    |
| 42" Dimensions                                                                                                                                                   |
| 48" Dimensions                                                                                                                                                   |
| 54" Dimensions 53.5" W x 26.625" D x 4.625" H                                                                                                                    |
| 60" Dimensions 59.5" W x 26.625" D x 4.625" H                                                                                                                    |
| Chimney Dimensions: 12.625" W or (30) 23.5" W (36-60) x 12.75" D x                                                                                               |
| 19.75"–38" H (Telescoping with Two Interlocking 19.75" Sleeves)                                                                                                  |
| Features                                                                                                                                                         |
| Control Type                                                                                                                                                     |
| Lighting LED                                                                                                                                                     |
| Ventilation System                                                                                                                                               |
|                                                                                                                                                                  |
| Maximum Air Flow Capacity 30" (900 CFM) or 36"-60" (1100) CFM                                                                                                    |
| •                                                                                                                                                                |
| Maximum Air Flow Capacity 30" (900 CFM) or 36"-60" (1100) CFM                                                                                                    |
| Maximum Air Flow Capacity 30" (900 CFM) or 36"-60" (1100) CFM Speed Levels                                                                                       |
| Maximum Air Flow Capacity 30" (900 CFM) or 36"-60" (1100) CFM         Speed Levels                                                                               |
| Maximum Air Flow Capacity 30" (900 CFM) or 36"-60" (1100) CFM Speed Levels                                                                                       |
| Maximum Air Flow Capacity 30" (900 CFM) or 36"-60" (1100) CFM         Speed Levels                                                                               |
| Maximum Air Flow Capacity 30" (900 CFM) or 36"-60" (1100) CFM         Speed Levels                                                                               |
| Maximum Air Flow Capacity                                                                                                                                        |
| Maximum Air Flow Capacity 30" (900 CFM) or 36"-60" (1100) CFM Speed Levels 4 Speeds Airflow (Quiet/Low/Med/High) 225/450/675/900 or 275/550/825/1100 Noise Level |
| Maximum Air Flow Capacity 30" (900 CFM) or 36"-60" (1100) CFM Speed Levels 4 Speeds Airflow (Quiet/Low/Med/High)                                                 |
| Maximum Air Flow Capacity 30" (900 CFM) or 36"-60" (1100) CFM Speed Levels 4 Speeds Airflow (Quiet/Low/Med/High)                                                 |