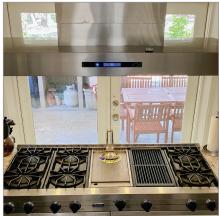

PLFI 755 A refined design and a powerful 1100 CFM blower motor (900 CFM for 30") are the top features of our 755 island range hood. This sleek form is unobtrusive, giving you plenty of open space for one on one connection and laughter. The best part is how quiet this hood performs, even on its highest setting, the sone rating is very low, so yelling over it to hear one another won't be necessary. One of the things we love about the unique design of our range hoods is the baffle style filters. Originally designed for commercial range hoods, we've adapted them for residential use. All of our baffle filters act as mini grease channels, trapping the oil from cooking into the baffle compartments for easy clean-up. You simply remove the baffle filters a few times a month, or more frequently if you're the next Master Chef, and pop them in the dishwasher for quick and effortless clean-up!