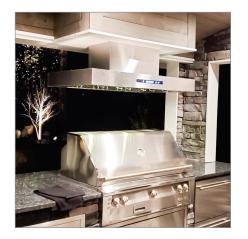

PLFI 755 A refined design and a powerful 1100 CFM blower motor (900 CFM for 30") are the top features of our 755 island range hood. This sleek form is unobtrusive, giving you plenty of open space for one on one connection and laughter. The best part is how quiet this hood performs, even on its highest setting, the sone rating is very low, so yelling over it to hear one another won't be necessary. One of the things we love about the unique design of our range hoods is the baffle style filters. Originally designed for commercial range hoods, we've adapted them for residential use. All of our baffle filters act as mini grease channels, trapping the oil from cooking into the baffle compartments for easy clean-up. You simply remove the baffle filters a few times a month, or more frequently if you're the next Master Chef, and pop them in the dishwasher for quick and effortless clean-up!