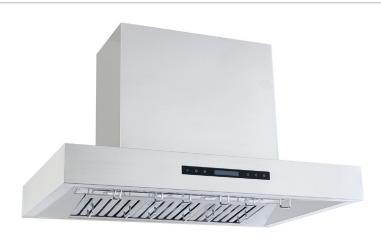

PLFI 755 A refined design and a powerful 1100 CFM blower motor (900 CFM for 30") are the top features of our 755 island range hood. This sleek form is unobtrusive, giving you plenty of open space for one on one connection and laughter. The best part is how quiet this hood performs, even on its highest setting, the sone rating is very low, so yelling over it to hear one another won't be necessary. One of the things we love about the unique design of our range hoods is the baffle style filters. Originally designed for commercial range hoods, we've adapted them for residential use. All of our baffle filters act as mini grease channels, trapping the oil from cooking into the baffle compartments for easy clean-up. You simply remove the baffle filters a few times a month, or more frequently if you're the next Master Chef, and pop them in the dishwasher for quick and effortless clean-up!

| Configuration and Dimensions                                                                                                                                     |
|------------------------------------------------------------------------------------------------------------------------------------------------------------------|
| Hood Type                                                                                                                                                        |
| Sizes Available                                                                                                                                                  |
| 30" Dimensions 29.5" W x 26.625" D x 4.625" H                                                                                                                    |
| 36" Dimensions 35.5" W x 26.625" D x 4.625" H                                                                                                                    |
| 42" Dimensions                                                                                                                                                   |
| 48" Dimensions                                                                                                                                                   |
| 54" Dimensions 53.5" W x 26.625" D x 4.625" H                                                                                                                    |
| 60" Dimensions 59.5" W x 26.625" D x 4.625" H                                                                                                                    |
| Chimney Dimensions: 12.625" W or (30) 23.5" W (36-60) x 12.75" D x                                                                                               |
| 19.75"–38" H (Telescoping with Two Interlocking 19.75" Sleeves)                                                                                                  |
| Features                                                                                                                                                         |
| Control Type                                                                                                                                                     |
| Lighting LED                                                                                                                                                     |
| Ventilation System                                                                                                                                               |
|                                                                                                                                                                  |
| Maximum Air Flow Capacity 30" (900 CFM) or 36"-60" (1100) CFM                                                                                                    |
| •                                                                                                                                                                |
| Maximum Air Flow Capacity 30" (900 CFM) or 36"-60" (1100) CFM                                                                                                    |
| Maximum Air Flow Capacity 30" (900 CFM) or 36"-60" (1100) CFM Speed Levels                                                                                       |
| Maximum Air Flow Capacity 30" (900 CFM) or 36"-60" (1100) CFM         Speed Levels                                                                               |
| Maximum Air Flow Capacity 30" (900 CFM) or 36"-60" (1100) CFM Speed Levels                                                                                       |
| Maximum Air Flow Capacity 30" (900 CFM) or 36"-60" (1100) CFM         Speed Levels                                                                               |
| Maximum Air Flow Capacity 30" (900 CFM) or 36"-60" (1100) CFM         Speed Levels                                                                               |
| Maximum Air Flow Capacity                                                                                                                                        |
| Maximum Air Flow Capacity 30" (900 CFM) or 36"-60" (1100) CFM Speed Levels 4 Speeds Airflow (Quiet/Low/Med/High) 225/450/675/900 or 275/550/825/1100 Noise Level |
| Maximum Air Flow Capacity 30" (900 CFM) or 36"-60" (1100) CFM Speed Levels 4 Speeds Airflow (Quiet/Low/Med/High)                                                 |
| Maximum Air Flow Capacity 30" (900 CFM) or 36"-60" (1100) CFM Speed Levels 4 Speeds Airflow (Quiet/Low/Med/High)                                                 |