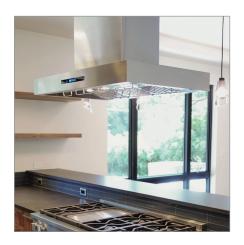

PLFI 755 A refined design and a powerful 1100 CFM blower motor (900 CFM for 30") are the top features of our 755 island range hood. This sleek form is unobtrusive, giving you plenty of open space for one on one connection and laughter. The best part is how quiet this hood performs, even on its highest setting, the sone rating is very low, so yelling over it to hear one another won't be necessary. One of the things we love about the unique design of our range hoods is the baffle style filters. Originally designed for commercial range hoods, we've adapted them for residential use. All of our baffle filters act as mini grease channels, trapping the oil from cooking into the baffle compartments for easy clean-up. You simply remove the baffle filters a few times a month, or more frequently if you're the next Master Chef, and pop them in the dishwasher for quick and effortless clean-up!