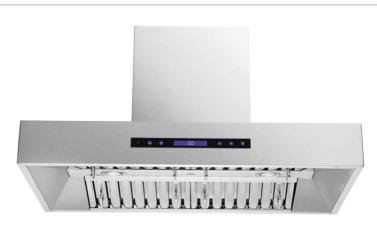

22 PROL

PLFI 755 A refined design and a powerful 1100 CFM blower motor (900 CFM for 30") are the top features of our 755 island range hood. This sleek form is unobtrusive, giving you plenty of open space for one on one connection and laughter. The best part is how quiet this hood performs, even on its highest setting, the sone rating is very low, so yelling over it to hear one another won't be necessary. One of the things we love about the unique design of our range hoods is the baffle style filters. Originally designed for commercial range hoods, we've adapted them for residential use. All of our baffle filters act as mini grease channels, trapping the oil from cooking into the baffle compartments for easy clean-up. You simply remove the baffle filters a few times a month, or more frequently if you're the next Master Chef, and pop them in the dishwasher for quick and effortless clean-up!