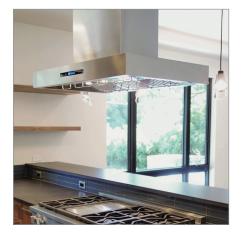

22 PROL

PLFI 755 A refined design and a powerful 1100 CFM blower motor (900 CFM for 30") are the top features of our 755 island range hood. This sleek form is unobtrusive, giving you plenty of open space for one on one connection and laughter. The best part is how quiet this hood performs, even on its highest setting, the sone rating is very low, so yelling over it to hear one another won't be necessary. One of the things we love about the unique design of our range hoods is the baffle style filters. Originally designed for commercial range hoods, we've adapted them for residential use. All of our baffle filters act as mini grease channels, trapping the oil from cooking into the baffle compartments for easy clean-up. You simply remove the baffle filters a few times a month, or more frequently if you're the next Master Chef, and pop them in the dishwasher for quick and effortless clean-up!