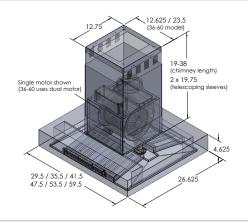

## **Configuration and Dimensions**

| Hood Type                                                     |
|---------------------------------------------------------------|
| Sizes Available                                               |
| 30" Dimensions 29.5" W x 26.625" D x 4.625" H                 |
| 36" Dimensions                                                |
| 42" Dimensions                                                |
| 48" Dimensions                                                |
| 54" Dimensions 53.5" W x 26.625" D x 4.625" H                 |
| 60" Dimensions 59.5" W x 26.625" D x 4.625" H                 |
| Features                                                      |
| Control Type                                                  |
| Lighting                                                      |
| Ventilation System                                            |
| Maximum Air Flow Capacity 30" (900 CFM) or 36"-60" (1100) CFM |
| Speed Levels                                                  |
| Airflow (Quiet/Low/Med/High)                                  |
| or 275/550/825/1100                                           |
| Noise Level                                                   |
| or 53.8 db or 6 Sones Max                                     |
| Duct Type/Size                                                |
| Voltage                                                       |
| Motor                                                         |
| Filter Type Stainless Steel Baffle (Dishwasher Safe)          |
| Material High Quality 430 or 304 Stainless Steel              |
| Wannamha Z Vaan Danka Wannamha                                |
| Warranty                                                      |