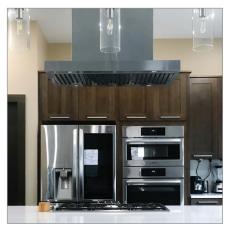

**PLFI 750** If you're looking for an island hood with a minimalistic yet modern design, the PLFI 750 is for you. Manufactured using a sleek, brushed 430 stainless steel, this hood is exceptionally durable. Even if you run it at max speed all the time, it will last you many years. The hood features a dual 1100 CFM blower and has six speeds for fantastic versatility. Whether you cook multiple times a day or just a few times a week, you'll find the right amount of CFM between the several speed options.