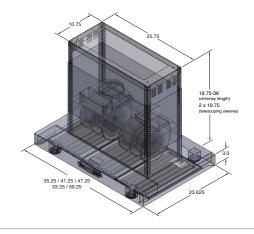

**Configuration and Dimensions** 

| Hood Type                                 |                                                                      |
|-------------------------------------------|----------------------------------------------------------------------|
| Sizes Available                           | 36   42   48   54   60                                               |
| 36" Dimensions 35                         | .25" W x 23.625" x 3.0" H D                                          |
| 42" Dimensions                            | 41.25" W x 23.625" x 3.0" H                                          |
| 48" Dimensions                            | 47.25" W x 23.625" x 3.0" H                                          |
| 54" Dimensions                            | 53.25" W x 23.625" x 3.0" H                                          |
| 60" Dimensions                            | 59.25" W x 23.625" x 3.0" H                                          |
| Chimney Dimensions: 25.75" W x 10.75" D   | x 19.75"-38" H                                                       |
| (Telescoping with Two Interlocking 19.75" | 'Sleeves)                                                            |
| Features                                  |                                                                      |
| Control Type Featherlight Touch           | Buttons with LED Display                                             |
| Lighting                                  | LED                                                                  |
| Ventilation System                        |                                                                      |
| •                                         |                                                                      |
|                                           |                                                                      |
|                                           |                                                                      |
|                                           |                                                                      |
| Duct Type/Size                            | Round 10                                                             |
|                                           |                                                                      |
| _                                         |                                                                      |
| Motor                                     |                                                                      |
| Filter Type Stainless Stee                |                                                                      |
|                                           | l Baffle (Dishwasher Safe)                                           |
| Maximum Air Flow Capacity                 | 6 Speed<br>183/367/550/733/917/11C<br>53.8 db or 6 Sones Ma<br>Round |