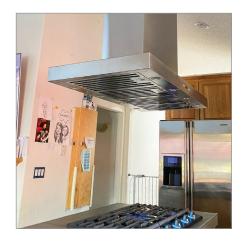

**PLFI 750** If you're looking for an island hood with a minimalistic yet modern design, the PLFI 750 is for you. Manufactured using a sleek, brushed 430 stainless steel, this hood is exceptionally durable. Even if you run it at max speed all the time, it will last you many years. The hood features a dual 1100 CFM blower and has six speeds for fantastic versatility. Whether you cook multiple times a day or just a few times a week, you'll find the right amount of CFM between the several speed options.