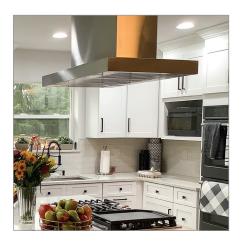

**PLFI 750** If you're looking for an island hood with a minimalistic yet modern design, the PLFI 750 is for you. Manufactured using a sleek, brushed 430 stainless steel, this hood is exceptionally durable. Even if you run it at max speed all the time, it will last you many years. The hood features a dual 1100 CFM blower and has six speeds for fantastic versatility. Whether you cook multiple times a day or just a few times a week, you'll find the right amount of CFM between the several speed options.