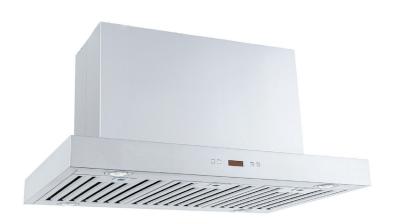

**PLFI 750** If you're looking for an island hood with a minimalistic yet modern design, the PLFI 750 is for you. Manufactured using a sleek, brushed 430 stainless steel, this hood is exceptionally durable. Even if you run it at max speed all the time, it will last you many years. The hood features a dual 1100 CFM blower and has six speeds for fantastic versatility. Whether you cook multiple times a day or just a few times a week, you'll find the right amount of CFM between the several speed options.

**Configuration and Dimensions** 

| Hood Type                                 |                                                                      |
|-------------------------------------------|----------------------------------------------------------------------|
| Sizes Available                           | 36   42   48   54   60                                               |
| 36" Dimensions 35                         | .25" W x 23.625" x 3.0" H D                                          |
| 42" Dimensions                            | 41.25" W x 23.625" x 3.0" H                                          |
| 48" Dimensions                            | 47.25" W x 23.625" x 3.0" H                                          |
| 54" Dimensions                            | 53.25" W x 23.625" x 3.0" H                                          |
| 60" Dimensions                            | 59.25" W x 23.625" x 3.0" H                                          |
| Chimney Dimensions: 25.75" W x 10.75" D   | x 19.75"-38" H                                                       |
| (Telescoping with Two Interlocking 19.75" | 'Sleeves)                                                            |
| Features                                  |                                                                      |
| Control Type Featherlight Touch           | Buttons with LED Display                                             |
| Lighting                                  | LED                                                                  |
| Ventilation System                        |                                                                      |
| •                                         |                                                                      |
|                                           |                                                                      |
|                                           |                                                                      |
|                                           |                                                                      |
| Duct Type/Size                            | Round 10                                                             |
|                                           |                                                                      |
| _                                         |                                                                      |
| Motor                                     |                                                                      |
| Filter Type Stainless Stee                |                                                                      |
|                                           | l Baffle (Dishwasher Safe)                                           |
| Maximum Air Flow Capacity                 | 6 Speed<br>183/367/550/733/917/11C<br>53.8 db or 6 Sones Ma<br>Round |