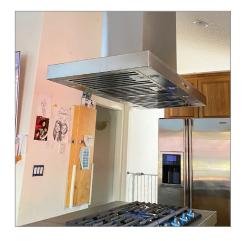

PLFI 750 If you're looking for an island hood with a minimalistic yet modern design, the PLFI 750 is for you. Manufactured using a sleek, brushed 430 stainless steel, this hood is exceptionally durable. Even if you run it at max speed all the time, it will last you many years. The hood features a dual 1100 CFM blower and has six speeds for fantastic versatility. Whether you cook multiple times a day or just a few times a week, you'll find the right amount of CFM between the several speed options.