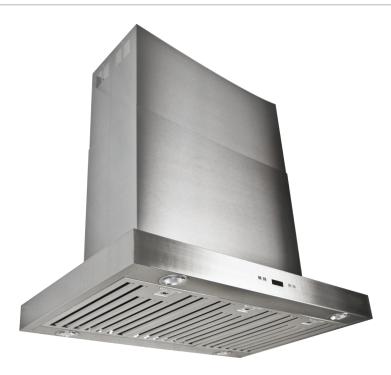

PLFI 750 If you're looking for an island hood with a minimalistic yet modern design, the PLFI 750 is for you. Manufactured using a sleek, brushed 430 stainless steel, this hood is exceptionally durable. Even if you run it at max speed all the time, it will last you many years. The hood features a dual 1100 CFM blower and has six speeds for fantastic versatility. Whether you cook multiple times a day or just a few times a week, you'll find the right amount of CFM between the several speed options.

| Configuration and Dimensions                                                                                                                                                                |
|---------------------------------------------------------------------------------------------------------------------------------------------------------------------------------------------|
| Hood Type                                                                                                                                                                                   |
| Sizes Available                                                                                                                                                                             |
| 36" Dimensions                                                                                                                                                                              |
| 42" Dimensions 41.25" W x 23.625" x 3.0" H                                                                                                                                                  |
| 48" Dimensions 47.25" W x 23.625" x 3.0" H                                                                                                                                                  |
| 54" Dimensions 53.25" W x 23.625" x 3.0" H                                                                                                                                                  |
| 60" Dimensions 59.25" W x 23.625" x 3.0" H                                                                                                                                                  |
|                                                                                                                                                                                             |
| Features                                                                                                                                                                                    |
| Control Type Featherlight Touch Buttons with LED Display                                                                                                                                    |
| Lighting LED                                                                                                                                                                                |
| V 0                                                                                                                                                                                         |
| Ventilation System                                                                                                                                                                          |
| •                                                                                                                                                                                           |
| Maximum Air Flow Capacity                                                                                                                                                                   |
| Maximum Air Flow Capacity.1100 CFMSpeed Levels.6 SpeedsAirflow (Quiet/Low/Med/High).183/367/550/733/917/1100Noise Level.53.8 db or 6 Sones MaxDuct Type/Size.Round 10                       |
| Maximum Air Flow Capacity.1100 CFMSpeed Levels.6 SpeedsAirflow (Quiet/Low/Med/High).183/367/550/733/917/1100Noise Level.53.8 db or 6 Sones MaxDuct Type/Size.Round 10Voltage.110v           |
| Maximum Air Flow Capacity.1100 CFMSpeed Levels.6 SpeedsAirflow (Quiet/Low/Med/High).183/367/550/733/917/1100Noise Level.53.8 db or 6 Sones MaxDuct Type/Size.Round 10Voltage.110vMotor.Dual |
| Maximum Air Flow Capacity                                                                                                                                                                   |
| Maximum Air Flow Capacity.1100 CFMSpeed Levels.6 SpeedsAirflow (Quiet/Low/Med/High).183/367/550/733/917/1100Noise Level.53.8 db or 6 Sones MaxDuct Type/Size.Round 10Voltage.110vMotor.Dual |