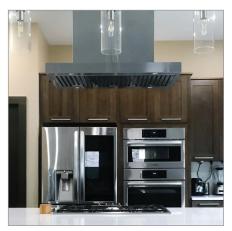

PLFI 750 If you're looking for an island hood with a minimalistic yet modern design, the PLFI 750 is for you. Manufactured using a sleek, brushed 430 stainless steel, this hood is exceptionally durable. Even if you run it at max speed all the time, it will last you many years. The hood features a dual 1100 CFM blower and has six speeds for fantastic versatility. Whether you cook multiple times a day or just a few times a week, you'll find the right amount of CFM between the several speed options.