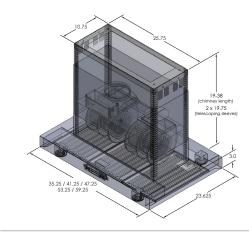

| Configuration and Dimensions                                                                                                                                                                |
|---------------------------------------------------------------------------------------------------------------------------------------------------------------------------------------------|
| Hood Type                                                                                                                                                                                   |
| Sizes Available                                                                                                                                                                             |
| 36" Dimensions                                                                                                                                                                              |
| 42" Dimensions 41.25" W x 23.625" x 3.0" H                                                                                                                                                  |
| 48" Dimensions 47.25" W x 23.625" x 3.0" H                                                                                                                                                  |
| 54" Dimensions 53.25" W x 23.625" x 3.0" H                                                                                                                                                  |
| 60" Dimensions 59.25" W x 23.625" x 3.0" H                                                                                                                                                  |
|                                                                                                                                                                                             |
| Features                                                                                                                                                                                    |
| Control Type Featherlight Touch Buttons with LED Display                                                                                                                                    |
| Lighting LED                                                                                                                                                                                |
| V 0                                                                                                                                                                                         |
| Ventilation System                                                                                                                                                                          |
| •                                                                                                                                                                                           |
| Maximum Air Flow Capacity                                                                                                                                                                   |
| Maximum Air Flow Capacity.1100 CFMSpeed Levels.6 SpeedsAirflow (Quiet/Low/Med/High).183/367/550/733/917/1100Noise Level.53.8 db or 6 Sones MaxDuct Type/Size.Round 10                       |
| Maximum Air Flow Capacity.1100 CFMSpeed Levels.6 SpeedsAirflow (Quiet/Low/Med/High).183/367/550/733/917/1100Noise Level.53.8 db or 6 Sones MaxDuct Type/Size.Round 10Voltage.110v           |
| Maximum Air Flow Capacity.1100 CFMSpeed Levels.6 SpeedsAirflow (Quiet/Low/Med/High).183/367/550/733/917/1100Noise Level.53.8 db or 6 Sones MaxDuct Type/Size.Round 10Voltage.110vMotor.Dual |
| Maximum Air Flow Capacity                                                                                                                                                                   |
| Maximum Air Flow Capacity.1100 CFMSpeed Levels.6 SpeedsAirflow (Quiet/Low/Med/High).183/367/550/733/917/1100Noise Level.53.8 db or 6 Sones MaxDuct Type/Size.Round 10Voltage.110vMotor.Dual |