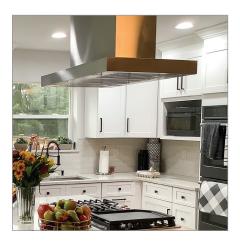

PLFI 750 If you're looking for an island hood with a minimalistic yet modern design, the PLFI 750 is for you. Manufactured using a sleek, brushed 430 stainless steel, this hood is exceptionally durable. Even if you run it at max speed all the time, it will last you many years. The hood features a dual 1100 CFM blower and has six speeds for fantastic versatility. Whether you cook multiple times a day or just a few times a week, you'll find the right amount of CFM between the several speed options.