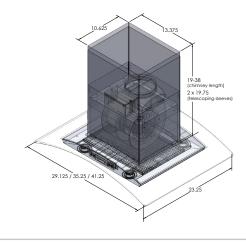

| Configuration and Dimensions |                                                         |
|------------------------------|---------------------------------------------------------|
| Н                            | ood Type                                                |
| Si                           | zes Available                                           |
|                              | 30" Dimensions 29.125" W x 23.25" D x 2" H              |
|                              | 36" Dimensions                                          |
|                              | 42" Dimensions 41.25" W x 23.25" D x 2" H               |
| Te                           | elescoping Chimney (2)                                  |
| F                            | eatures                                                 |
| C                            | ontrol Type Featherlight Touch Buttons with LED Display |
| Li                           | ghting LED                                              |
| ٧                            | entilation System                                       |
|                              | aximum Air Flow Capacity 600 CFM                        |
| S                            | peed Levels                                             |
| Ai                           | irflow (Quiet/Low/Med/High) 100/200/300/400/500/600     |
| N                            | oise Level                                              |
| D                            | uct Type/Size Round 6                                   |
| V                            | oltage                                                  |
| М                            | otor                                                    |
|                              | ilter Type Stainless Steel Mesh (Dishwasher Safe)       |
|                              | aterial High Quality 430 Stainless Steel                |
| W                            | arranty                                                 |
|                              |                                                         |