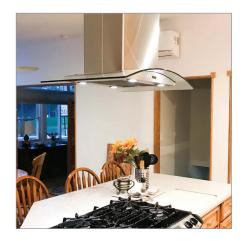

The PLFI 544 is a highly customizable island hood model. At max speed, this hood runs at 600 CFM. You can easily adjust its power to six different levels using the LED touch control panel. Make cooking even smoother by turning on the four long-lasting LED lights. When you're done cooking, you're done in the kitchen. Cleaning takes just seconds thanks to dishwasher-safe aluminum mesh filters.