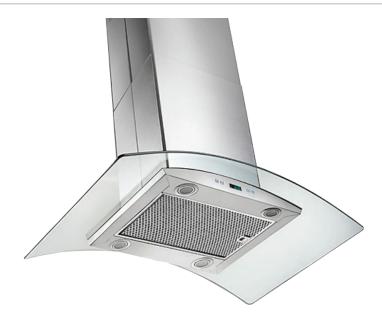

The PLFI 544 is a highly customizable island hood model. At max speed, this hood runs at 600 CFM. You can easily adjust its power to six different levels using the LED touch control panel. Make cooking even smoother by turning on the four long-lasting LED lights. When you're done cooking, you're done in the kitchen. Cleaning takes just seconds thanks to dishwasher-safe aluminum mesh filters.

| Configuration and Dimensions |                                                         |
|------------------------------|---------------------------------------------------------|
| Н                            | ood Type                                                |
| Si                           | zes Available                                           |
|                              | 30" Dimensions 29.125" W x 23.25" D x 2" H              |
|                              | 36" Dimensions                                          |
|                              | 42" Dimensions 41.25" W x 23.25" D x 2" H               |
| Te                           | elescoping Chimney (2)                                  |
| F                            | eatures                                                 |
| C                            | ontrol Type Featherlight Touch Buttons with LED Display |
| Li                           | ghting LED                                              |
| ٧                            | entilation System                                       |
|                              | aximum Air Flow Capacity 600 CFM                        |
| S                            | peed Levels                                             |
| Ai                           | irflow (Quiet/Low/Med/High) 100/200/300/400/500/600     |
| N                            | oise Level                                              |
| D                            | uct Type/Size Round 6                                   |
| V                            | oltage                                                  |
| М                            | otor                                                    |
|                              | ilter Type Stainless Steel Mesh (Dishwasher Safe)       |
|                              | aterial High Quality 430 Stainless Steel                |
| W                            | arranty                                                 |
|                              |                                                         |