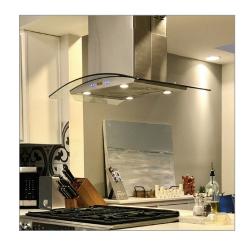

The PLFI 544 is a highly customizable island hood model. At max speed, this hood runs at 600 CFM. You can easily adjust its power to six different levels using the LED touch control panel. Make cooking even smoother by turning on the four long-lasting LED lights. When you're done cooking, you're done in the kitchen. Cleaning takes just seconds thanks to dishwasher-safe aluminum mesh filters.