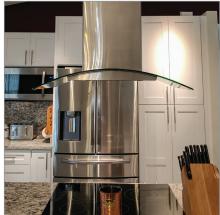

The PLFI 544 is a highly customizable island hood model. At max speed, this hood runs at 600 CFM. You can easily adjust its power to six different levels using the LED touch control panel. Make cooking even smoother by turning on the four long-lasting LED lights. When you're done cooking, you're done in the kitchen. Cleaning takes just seconds thanks to dishwasher-safe aluminum mesh filters.