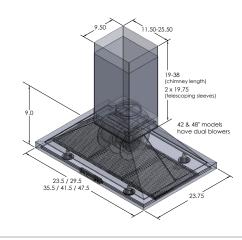

afianustian and Dimensians

| Configuration and Dimensions                                 |
|--------------------------------------------------------------|
| Hood Type                                                    |
| Sizes Available                                              |
| 24" Dimensions 23.5" W x 23.75" D x 9" H                     |
| 30" Dimensions                                               |
| 36" Dimensions                                               |
| 42" Dimensions                                               |
| 48" Dimensions                                               |
| Features                                                     |
| Control Type Featherlight Touch Buttons with LED Display     |
| Lighting LED                                                 |
| Ventilation System                                           |
| Maximum Air Flow Capacity24"-36" (600) or 42"-48" (1100) CFM |
| Speed Levels                                                 |
| Airflow (Quiet/Low/Med/High) 100/200/300/400/500/600         |
| or 183/367/550/733/917/1100                                  |
| Noise Level                                                  |
| or 53.8 db or 10 Sones Max                                   |
| Duct Type/Size                                               |
| Voltage                                                      |
| Motor                                                        |
| Filter Type Stainless Steel Mesh (Dishwasher Safe)           |
| Material High Quality 430 Stainless Steel                    |
| Warranty                                                     |