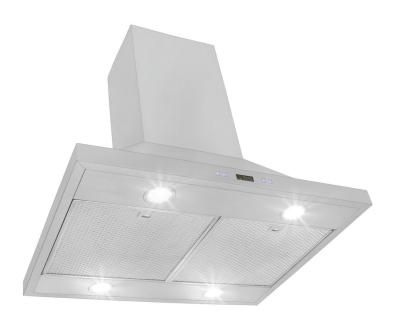

## The PLFI 520 is the perfect fit for your

kitchen. You can purchase charcoal filters to convert this hood to ductless, so if you live in an apartment or condo, this hood is just for you. You'll enjoy clean kitchen air thanks to efficient stainless steel mesh filters that capture grease, dirt, and other unwanted contaminants when your hood is running. After a couple months, your baffle filters may become greasy. But, that's nothing to worry about. Simply throw your filters into the dishwasher and run them through a cycle!

afianustian and Dimensians

| Configuration and Dimensions                                 |
|--------------------------------------------------------------|
| Hood Type                                                    |
| Sizes Available                                              |
| 24" Dimensions 23.5" W x 23.75" D x 9" H                     |
| 30" Dimensions                                               |
| 36" Dimensions                                               |
| 42" Dimensions                                               |
| 48" Dimensions                                               |
| Features                                                     |
| Control Type Featherlight Touch Buttons with LED Display     |
| Lighting LED                                                 |
| Ventilation System                                           |
| Maximum Air Flow Capacity24"-36" (600) or 42"-48" (1100) CFM |
| Speed Levels                                                 |
| Airflow (Quiet/Low/Med/High) 100/200/300/400/500/600         |
| or 183/367/550/733/917/1100                                  |
| Noise Level                                                  |
| or 53.8 db or 10 Sones Max                                   |
| Duct Type/Size                                               |
| Voltage                                                      |
| Motor                                                        |
| Filter Type Stainless Steel Mesh (Dishwasher Safe)           |
| Material High Quality 430 Stainless Steel                    |
| Warranty                                                     |