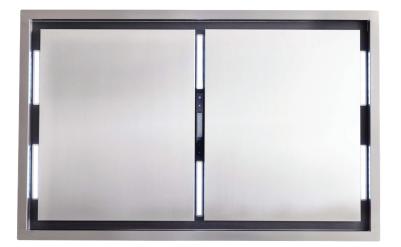

## PLFI Flush Mount Island Pro 42" Range Hood is a powerful

and sleek addition to your kitchen. Unlike your typical vent hood, our 42" model is flush with your ceiling. It takes up next to no space in your kitchen but you still get incredible power. This flush island hood features a powerful 1200 CFM dual blower to keep cooking odors and cooking exhaust out of your home. The blower conveniently adjusts to four different speeds, too. So you can cook a wide variety of foods while keeping your air clean and fresh. This hood also comes with bright LED lights so you can see your cooktop late into the night.

## Features

| Control Type |  |  |  |  |  |  |  |  |  |  |  | Push Button |
|--------------|--|--|--|--|--|--|--|--|--|--|--|-------------|
| Lighting     |  |  |  |  |  |  |  |  |  |  |  | LED         |