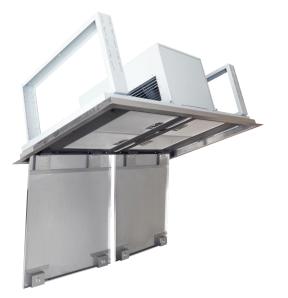

## PLFI Flush Mount Island Pro 42" Range Hood is a powerful

and sleek addition to your kitchen. Unlike your typical vent hood, our 42" model is flush with your ceiling. It takes up next to no space in your kitchen but you still get incredible power. This flush island hood features a powerful 1200 CFM dual blower to keep cooking odors and cooking exhaust out of your home. The blower conveniently adjusts to four different speeds, too. So you can cook a wide variety of foods while keeping your air clean and fresh. This hood also comes with bright LED lights so you can see your cooktop late into the night.

## Ventilation System

| Ventilation bystem                 |
|------------------------------------|
| Maximum Air Flow Capacity          |
| Speed Levels                       |
| Airflow (Quiet/Low/Med/High)       |
| Noise Level                        |
| Duct Type/Size                     |
| Voltage                            |
| Motor                              |
| Filter Type Mesh (Dishwasher Safe) |
| Material                           |
| Warranty                           |
|                                    |